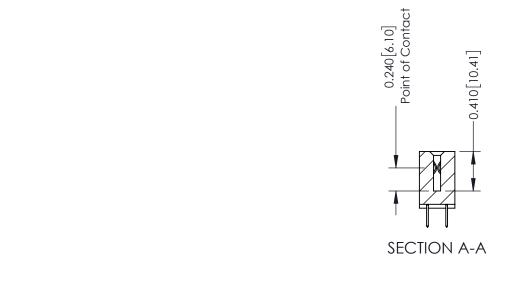

## **Contact Detail**

520-P.C. Tail .030x.018(0.76x0.46) - Tail LG=.185(4.70) .100 [2.54] Contact Spacing x .200 [5.08] Row Spacing

THIS IS A C.A.D. GENERATED DRAWING

ISSUE NUMBER

ORIGINAL