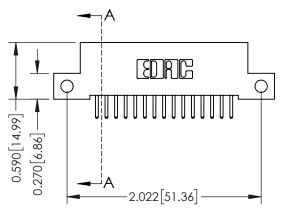

## **Mounting Option**

12-.128 (3.25) Dia. Side Mounting Holes

## **See Accompanying Pages for:**

- Contact Bend Details
- Mounting Options

| 342 / 392 Card Edge Connector<br>Part Number: 342-030-520-212 |                                                                                                                                                                                                 | ACAD REFERENCE NO. 342 ENG MASTER |             |         |           |  |
|---------------------------------------------------------------|-------------------------------------------------------------------------------------------------------------------------------------------------------------------------------------------------|-----------------------------------|-------------|---------|-----------|--|
|                                                               |                                                                                                                                                                                                 | DRAWN:                            | J.LEE       | DATE: O | CT. 06/09 |  |
|                                                               |                                                                                                                                                                                                 | CHECKED:                          |             | DATE:   |           |  |
| TORONTO, ONTARIO                                              | THESE DRAWINGS AND SPECIFICATIONS ARE THE PROPERTY OF EDAC INC.,AND SHALL NOT BE REPRODUCED,OR COPIED OR USED AS THE BASIS FOR THE MANUFACTURE OR SALE OF APPARATUS WITHOUT WRITTEN PERMISSION. | SCALE:                            | NTS         | SHEET   | 1 OF 3    |  |
|                                                               |                                                                                                                                                                                                 | DRAWING                           | NUMBER      |         | ISSUE     |  |
|                                                               |                                                                                                                                                                                                 | 3                                 | 42 Assembly |         | 1         |  |