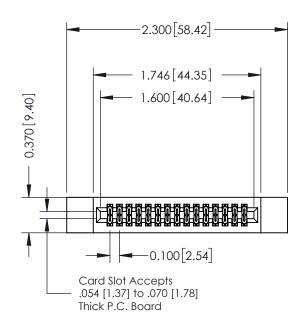

## **See Accompanying Pages for:**

- Contact Bend Details
- Mounting Options

| 342 / 392 Card Edge Connector<br>Part Number: 342-030-520-212 |                                                                                                                                                                                                 | ACAD REFERENCE NO. 342 ENG MASTER |             |         |           |  |
|---------------------------------------------------------------|-------------------------------------------------------------------------------------------------------------------------------------------------------------------------------------------------|-----------------------------------|-------------|---------|-----------|--|
|                                                               |                                                                                                                                                                                                 | DRAWN:                            | J.LEE       | DATE: O | CT. 06/09 |  |
|                                                               |                                                                                                                                                                                                 | CHECKED:                          |             | DATE:   |           |  |
| TORONTO, ONTARIO                                              | THESE DRAWINGS AND SPECIFICATIONS ARE THE PROPERTY OF EDAC INC.,AND SHALL NOT BE REPRODUCED,OR COPIED OR USED AS THE BASIS FOR THE MANUFACTURE OR SALE OF APPARATUS WITHOUT WRITTEN PERMISSION. | SCALE:                            | NTS         | SHEET   | 1 OF 3    |  |
|                                                               |                                                                                                                                                                                                 | DRAWING                           | NUMBER      |         | ISSUE     |  |
|                                                               |                                                                                                                                                                                                 | 3                                 | 42 Assembly |         | 1         |  |