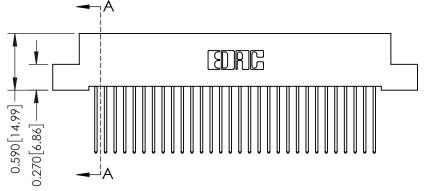

THIS IS A C.A.D. GENERATED DRAWING DO NOT MAKE MANUAL REVISIONS TO MASTER. ISSUE NUMBER

ORIGINAL

1

| 342 / 392 Series Card Edge Connector<br>Contact Bend Detail |                                                                                                                                                                                                  | ACAD REFERENCE NO. 342 ENG MASTER |             |                  |        |
|-------------------------------------------------------------|--------------------------------------------------------------------------------------------------------------------------------------------------------------------------------------------------|-----------------------------------|-------------|------------------|--------|
|                                                             |                                                                                                                                                                                                  | DRAWN:                            | J.LEE       | DATE: OCT. 06/09 |        |
|                                                             |                                                                                                                                                                                                  | CHECKED:                          |             | DATE:            |        |
| TORONTO, ONTARIO                                            | THESE DRAWINGS AND SPECIFICATIONS ARE THE PROPERTY OF EDAC INC. AND SHALL NOT BE REPRODUCED, OR COPIED OR USED AS THE BASIS FOR THE MANUFACTURE OR SALE OF APPARATUS WITHOUT WRITTEN PERMISSION. | SCALE:                            | NTS         | SHEET :          | 2 OF 3 |
|                                                             |                                                                                                                                                                                                  | DRAWING                           | NUMBER      |                  | ISSUE  |
| YOUR CONNECTION TO QUALITY & SERVICE                        |                                                                                                                                                                                                  | 3                                 | 42 Assembly |                  | 1      |