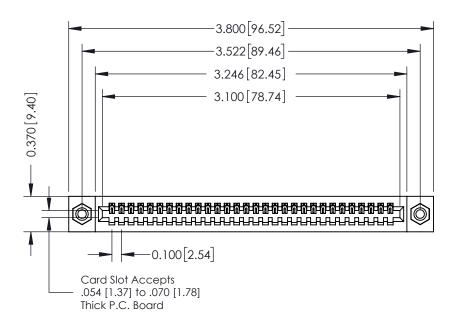

## **See Accompanying Pages for:**

- **Contact Bend Details**
- **Mounting Options**

342 / 392 Card Edge Connector Part Number: 342-030-542-108

YOUR CONNECTION TO QUALITY & SERVICE

J.LEE DATE: OCT. 06/09 SHEET 1 OF 3 342 Assembly