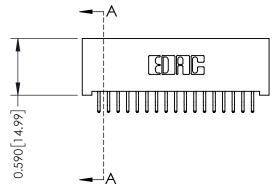

THIS IS A C.A.D. GENERATED DRAWING DO NOT MAKE MANUAL REVISIONS TO MASTER

ISSUE NUMBER

ORIGINAL

1

| 342 / 392 Card Edge Connector<br>Mounting Options |                                                                                                                                                                                               | ACAD REFERENCE NO. 342 ENG MASTER |                         |        |  |  |
|---------------------------------------------------|-----------------------------------------------------------------------------------------------------------------------------------------------------------------------------------------------|-----------------------------------|-------------------------|--------|--|--|
|                                                   |                                                                                                                                                                                               | DRAWN: J.LEE                      | DATE: <b>OCT. 06/09</b> |        |  |  |
|                                                   |                                                                                                                                                                                               | CHECKED:                          | DATE:                   |        |  |  |
| TORONTO, ONTARIO                                  | THESE DRAWINGS AND SPECIFICATIONS ARE THE PROPERTY OF EDAC INCAND SHALL NOT BE REPRODUCED,OR COPIED OR USED AS THE BASIS FOR THE MANUFACTURE OR SALE OF APPARATUS WITHOUT WRITTEN PERMISSION. | SCALE: NTS                        | SHEET :                 | 3 OF 3 |  |  |
|                                                   |                                                                                                                                                                                               | DRAWING NUMBER                    | •                       | ISSUE  |  |  |
| YOUR CONNECTION TO QUALITY & SERVICE              |                                                                                                                                                                                               | 342 Assembly                      |                         | 1      |  |  |