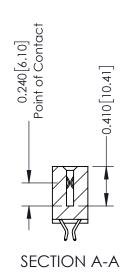

**Mounting Option** 01-No Mounting Lugs **Contact Detail** 

556-Extender Board Bend (Code 520 Contacts) .100 [2.54] Contact Spacing x .200 [5.08] Row Spacing

342 Assembly

THIS IS A C.A.D. GENERATED DRAWING DO NOT MAKE MANUAL REVISIONS TO MASTER. ISSUE NUMBER

ORIGINAL

1

| 342 / 392 Series Card Edge Connector<br>Contact Bend Detail |                                                                                                                                                                                                  | ACAD REFERENCE NO. 342 ENG MASTER |             |                  |        |
|-------------------------------------------------------------|--------------------------------------------------------------------------------------------------------------------------------------------------------------------------------------------------|-----------------------------------|-------------|------------------|--------|
|                                                             |                                                                                                                                                                                                  | DRAWN:                            | J.LEE       | DATE: OCT. 06/09 |        |
|                                                             |                                                                                                                                                                                                  | CHECKED:                          |             | DATE:            |        |
| TORONTO, ONTARIO                                            | THESE DRAWINGS AND SPECIFICATIONS ARE THE PROPERTY OF EDAC INC. AND SHALL NOT BE REPRODUCED, OR COPIED OR USED AS THE BASIS FOR THE MANUFACTURE OR SALE OF APPARATUS WITHOUT WRITTEN PERMISSION. | SCALE:                            | NTS         | SHEET :          | 2 OF 3 |
|                                                             |                                                                                                                                                                                                  | DRAWING                           | NUMBER      |                  | ISSUE  |
| YOUR CONNECTION TO QUALITY & SERVICE                        |                                                                                                                                                                                                  | 3                                 | 42 Assembly |                  | 1      |