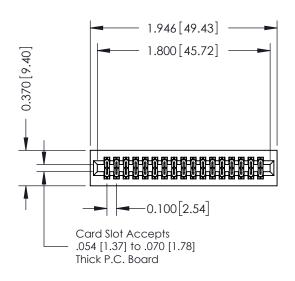

## **See Accompanying Pages for:**

- **Contact Bend Details**
- **Mounting Options**

342 / 392 Card Edge Connector Part Number: 342-034-556-201

YOUR CONNECTION TO QUALITY & SERVICE

342 ENG MASTER J.LEE DATE: OCT. 06/09 SHEET 1 OF 3