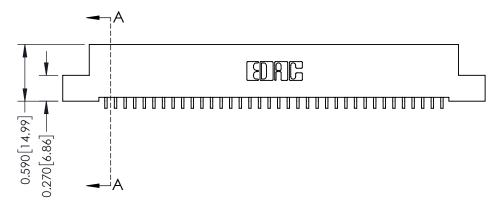

| 342 / 392 Series Card Edge Connector<br>Contact Bend Detail |                                                                                                                                                                                                  | ACAD REFERENCE NO. 342 ENG MASTER |             |                  |        |
|-------------------------------------------------------------|--------------------------------------------------------------------------------------------------------------------------------------------------------------------------------------------------|-----------------------------------|-------------|------------------|--------|
|                                                             |                                                                                                                                                                                                  | DRAWN:                            | J.LEE       | DATE: OCT. 06/09 |        |
|                                                             |                                                                                                                                                                                                  | CHECKED:                          |             | DATE:            |        |
| TORONTO, ONTARIO                                            | THESE DRAWINGS AND SPECIFICATIONS ARE THE PROPERTY OF EDAC INC. AND SHALL NOT BE REPRODUCED, OR COPIED OR USED AS THE BASIS FOR THE MANUFACTURE OR SALE OF APPARATUS WITHOUT WRITTEN PERMISSION. | SCALE:                            | NTS         | SHEET :          | 2 OF 3 |
|                                                             |                                                                                                                                                                                                  | DRAWING                           | NUMBER      |                  | ISSUE  |
| YOUR CONNECTION TO QUALITY & SERVICE                        |                                                                                                                                                                                                  | 3                                 | 42 Assembly |                  | 1      |