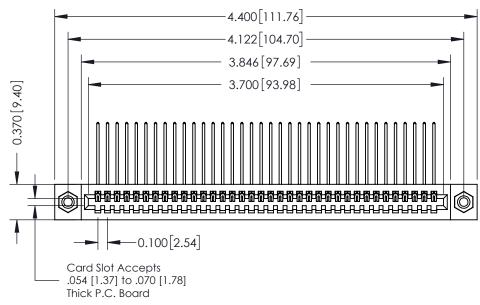

YOUR CONNECTION TO QUALITY & SERVICE

CANADA

342 ENG MASTER J.LEE DATE: OCT. 06/09 SHEET 1 OF 3

342 Assembly

THIS IS A C.A.D. GENERATED DRAWING DO NOT MAKE MANUAL REVISIONS TO MASTER. ISSUE NUMBER

ORIGINAL

1