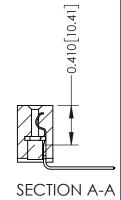

THIS IS A C.A.D. GENERATED DRAWING DO NOT MAKE MANUAL REVISIONS TO MASTER

ISSUE NUMBER

ORIGINAL

1

| 342 / 392 Card Edge Connector<br>Mounting Options |                                                                                                                                                                                               | ACAD REFERENCE NO. 342 ENG MASTER |                         |        |  |  |
|---------------------------------------------------|-----------------------------------------------------------------------------------------------------------------------------------------------------------------------------------------------|-----------------------------------|-------------------------|--------|--|--|
|                                                   |                                                                                                                                                                                               | DRAWN: J.LEE                      | DATE: <b>OCT. 06/09</b> |        |  |  |
|                                                   |                                                                                                                                                                                               | CHECKED:                          | DATE:                   |        |  |  |
| TORONTO, ONTARIO                                  | THESE DRAWINGS AND SPECIFICATIONS ARE THE PROPERTY OF EDAC INCAND SHALL NOT BE REPRODUCED,OR COPIED OR USED AS THE BASIS FOR THE MANUFACTURE OR SALE OF APPARATUS WITHOUT WRITTEN PERMISSION. | SCALE: NTS                        | SHEET :                 | 3 OF 3 |  |  |
|                                                   |                                                                                                                                                                                               | DRAWING NUMBER                    | •                       | ISSUE  |  |  |
| YOUR CONNECTION TO QUALITY & SERVICE              |                                                                                                                                                                                               | 342 Assembly                      |                         | 1      |  |  |