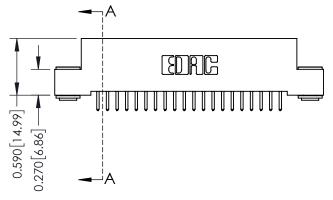

**Mounting Option** 

03-.116 (2.95) I.D. Floating Eyelets

**Contact Detail** 

521-P.C. Tail .025 Sq.(0.64 Sq.) - Tail LG=.160(4.06) .100 [2.54] Contact Spacing x .200 [5.08] Row Spacing





## \_\_\_\_0.240[6.10] Point of Contact 0.410[10.41] SECTION A-A

## **See Accompanying Pages for:**

- **Contact Bend Details**
- **Mounting Options**

342 / 392 Card Edge Connector Part Number: 342-040-521-203

YOUR CONNECTION TO QUALITY & SERVICE

342 ENG MASTER J.LEE DATE: OCT. 06/09 SHEET 1 OF 3

342 Assembly

THIS IS A C.A.D. GENERATED DRAWING DO NOT MAKE MANUAL REVISIONS TO MASTER. ISSUE NUMBER

ORIGINAL

1



| 342 / 392 Series Card Edge Connector<br>Contact Bend Detail |                                                                                                                                                                                                  | ACAD REFERENCE NO. 342 ENG MASTER |             |                  |        |
|---------------------------------------