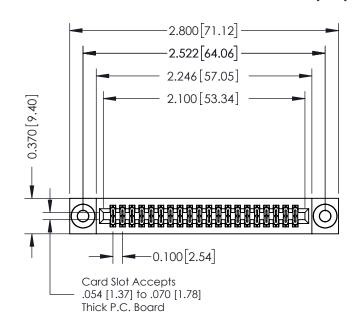

**Mounting Option** 

03-.116 (2.95) I.D. Floating Eyelets

**Contact Detail** 

521-P.C. Tail .025 Sq.(0.64 Sq.) - Tail LG=.160(4.06) .100 [2.54] Contact Spacing x .200 [5.08] Row Spacing

## **See Accompanying Pages for:**

- **Contact Bend Details**
- **Mounting Options**

342 / 392 Card Edge Connector Part Number: 342-040-521-203

YOUR CONNECTION TO QUALITY & SERVICE

342 ENG MASTER J.LEE DATE: OCT. 06/09 SHEET 1 OF 3