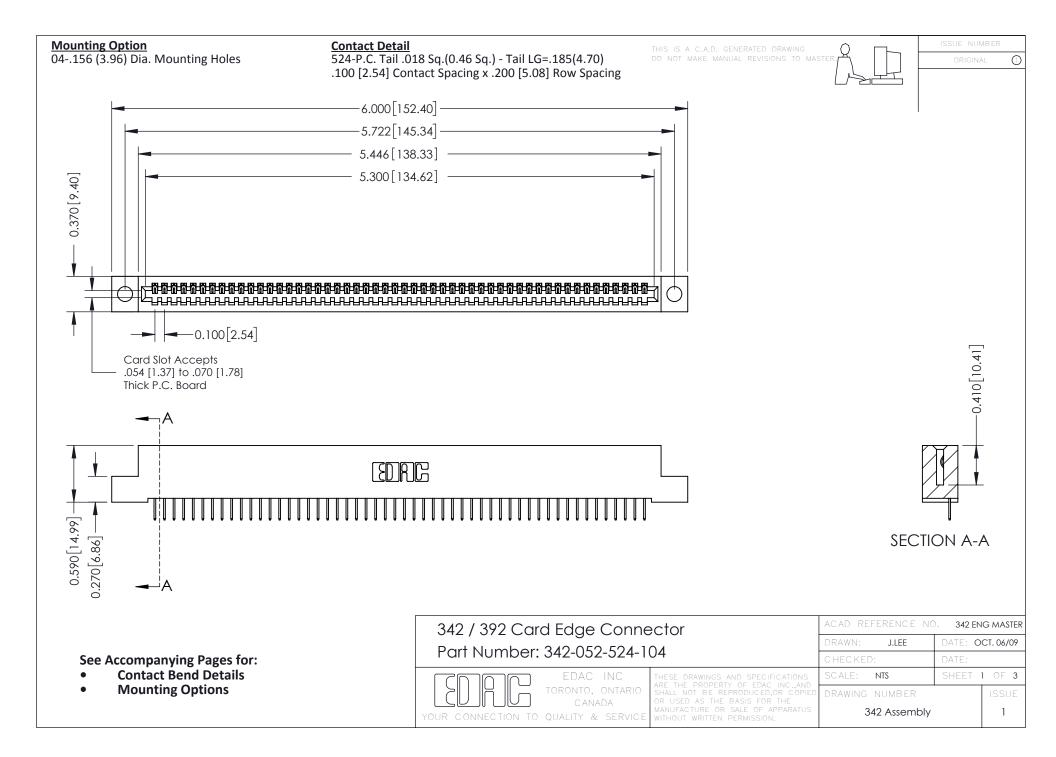

THIS IS A C.A.D. GENERATED DRAWING DO NOT MAKE MANUAL REVISIONS TO MASTER. ISSUE NUMBER

ORIGINAL

1



| 342 / 392 Series Card Edge Connector<br>Contact Bend Detail |                                                                                                                                                                                                  | ACAD REFERENCE NO. 342 ENG MASTER |             |                  |        |
|-------------------------------------------------------------|--------------------------------------------------------------------------------------------------------------------------------------------------------------------------------------------------|-----------------------------------|-------------|------------------|--------|
|