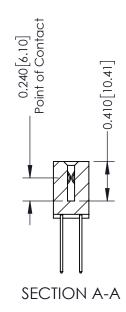

## **Contact Detail**

540-Wire Wrap .025 Sq.(0.64 Sq.) - Tail LG=.570(14.48) .100 [2.54] Contact Spacing x .200 [5.08] Row Spacing