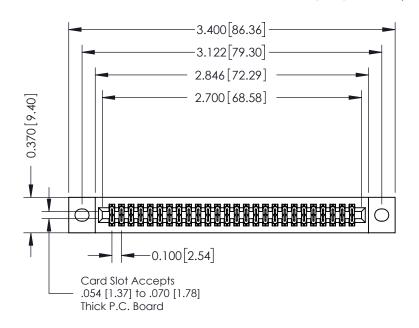

## **See Accompanying Pages for:**

- **Contact Bend Details**
- **Mounting Options**

| 342 / 392 Card Edge Connector |
|-------------------------------|
| Part Number: 342-052-540-202  |

| ACAD REFERENCE NO. 342 ENG MASIER |                  |  |  |  |  |
|-----------------------------------|------------------|--|--|--|--|
| DRAWN: J.LEE                      | DATE: OCT. 06/09 |  |  |  |  |
| CHECKED:                          | DATE:            |  |  |  |  |
| SCALE: NTS                        | SHEET 1 OF 3     |  |  |  |  |
| DRAWING NUMBER                    | ISSUE            |  |  |  |  |