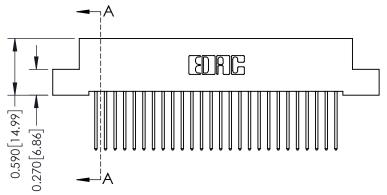

342 Assembly

THIS IS A C.A.D. GENERATED DRAWING DO NOT MAKE MANUAL REVISIONS TO MASTER. ISSUE NUMBER

ORIGINAL

1

| 342 / 392 Series Card Edge Connector<br>Contact Bend Detail |                                                                                                                                   | ACAD REFERENCE NO. 342 ENG MASTER |             |          |          |
|-------------------------------------------------------------|-----------------------------------------------------------------------------------------------------------------------------------|-----------------------------------|-------------|----------|----------|
|                                                             |                                                                                                                                   | DRAWN:                            | J.LEE       | DATE: OC | T. 06/09 |
|                                                             |                                                                                                                                   | CHECKED:                          |             | DATE:    |          |
| EDAC INC                                                    | ARE THE PROPERTY OF EDAC INC.,AND SHALL NOT BE REPRODUCED,OR COPIED OR USED AS THE BASIS FOR THE MANUFACTURE OR SALE OF APPARATUS | SCALE:                            | NTS         | SHEET :  | 2 OF 3   |
| TORONTO, ONTARIO                                            |                                                                                                                                   | DRAWING                           | NUMBER      |          | ISSUE    |
| YOUR CONNECTION TO QUALITY & SERVICE                        |                                                                                                                                   | 3                                 | 42 Assembly |          | 1        |