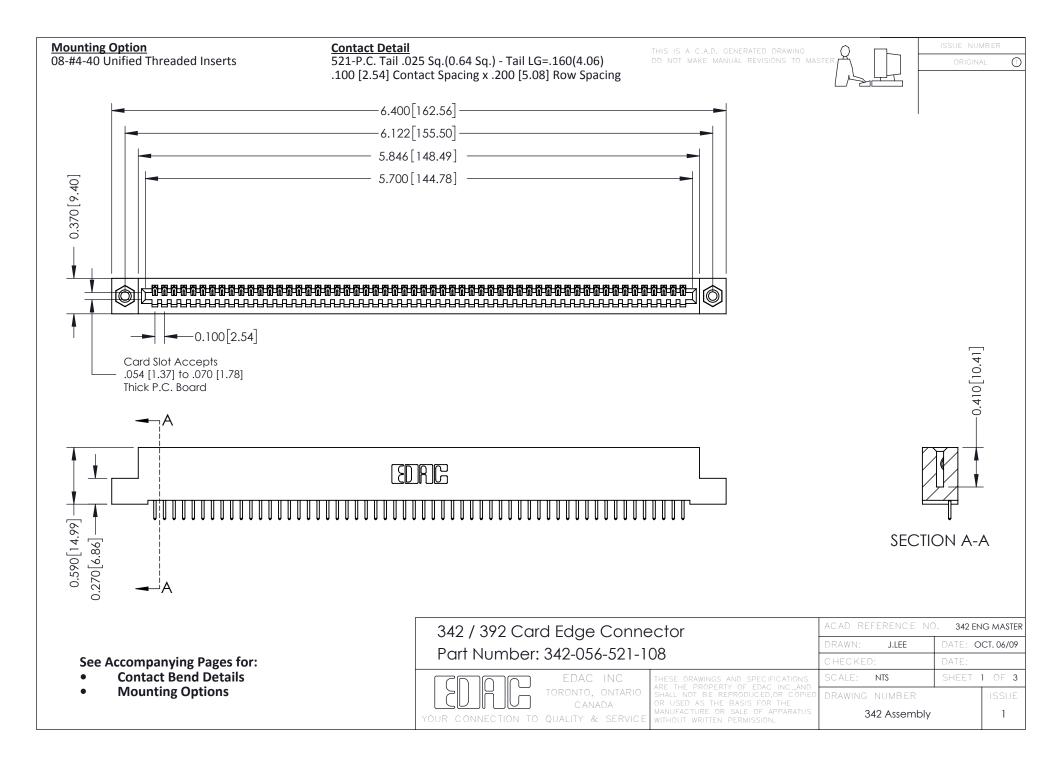

THIS IS A C.A.D. GENERATED DRAWING DO NOT MAKE MANUAL REVISIONS TO MASTER. ISSUE NUMBER

ORIGINAL

1



| 342 / 392 Series Card Edge Connector<br>Contact Bend Detail |                                                                                                                                                                                                  | ACAD REFERENCE NO. 342 ENG MASTER |             |                  |        |
|-------------------------------------------------------------|--------------------------------------------------------------------------------------------------------------------------------------------------------------------------------------------------|-----------------------------------|-------------|------------------|--------|
|