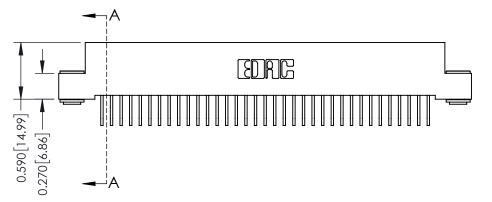

342 Assembly

342 FNG MASTER

THIS IS A C.A.D. GENERATED DRAWING DO NOT MAKE MANUAL REVISIONS TO MASTER. ISSUE NUMBER

ORIGINAL

1

| 342 / 392 Series Card Edge Connector<br>Contact Bend Detail |                                                                                                                                     |          | ACAD REFERENCE NO. 342 ENG MASTER |                  |        |  |
|-------------------------------------------------------------|-------------------------------------------------------------------------------------------------------------------------------------|----------|-----------------------------------|------------------|--------|--|
|                                                             |                                                                                                                                     |          | J.LEE                             | DATE: OCT. 06/09 |        |  |
| Confider bend beldii                                        |                                                                                                                                     | CHECKED: |                                   | DATE:            |        |  |
| EDAC INC TORONTO, ONTARIO                                   | THESE DRAWINGS AND SPECIFICATIONS ARE THE PROPERTY OF EDAC INC.,AND SHALL NOT BE REPRODUCED,OR COPIED OR LISED AS THE BASIS FOR THE | SCALE:   | NTS                               | SHEET :          | 2 OF 3 |  |
|                                                             |                                                                                                                                     | DRAWING  | NUMBER                            |                  | ISSUE  |  |
| YOUR CONNECTION TO QUALITY & SERVICE                        | MANUFACTURE OR SALE OF APPARATUS                                                                                                    | 3        | 42 Assembly                       |                  | 1      |  |