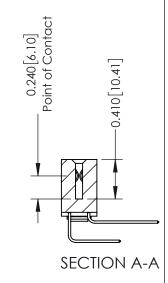

**Mounting Option** 03-.116 (2.95) I.D. Floating Eyelets **Contact Detail** 

558-90 Degree Bend (Code 541 Contacts) .100 [2.54] Contact Spacing x .200 [5.08] Row Spacing