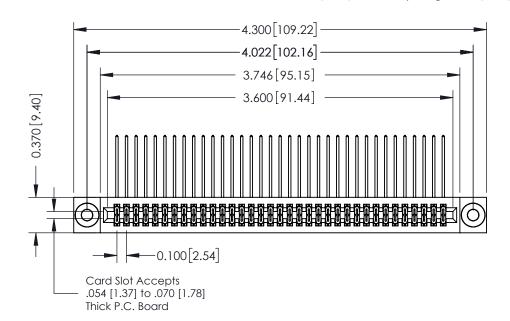

## **See Accompanying Pages for:**

- **Contact Bend Details**
- **Mounting Options**

342 / 392 Card Edge Connector Part Number: 342-070-558-203

YOUR CONNECTION TO QUALITY & SERVICE

| NOND REFERENCE NO. 342 LING MASIER |        |                  |        |  |  |  |
|------------------------------------|--------|------------------|--------|--|--|--|
| DRAWN:                             | J.LEE  | DATE: OCT. 06/09 |        |  |  |  |
| CHECKED:                           |        | DATE:            |        |  |  |  |
| SCALE:                             | NTS    | SHEET            | 1 OF 3 |  |  |  |
| DRAWING                            | NUMBER |                  | ISSUE  |  |  |  |
|                                    |        |                  |        |  |  |  |

342 Assembly

342 FNG MASTER

THIS IS A C.A.D. GENERATED DRAWING DO NOT MAKE MANUAL REVISIONS TO MASTER. ISSUE NUMBER

ORIGINAL

1

| 342 / 392 Series Card Edge Connector<br>Contact Bend Detail |                                                                                                                                     |          | ACAD REFERENCE NO. 342 ENG MASTER |                  |        |  |
|-------------------------------------------------------------|-------------------------------------------------------------------------------------------------------------------------------------|----------|-----------------------------------|------------------|--------|--|
|                                                             |                                                                                                                                     |          | J.LEE                             | DATE: OCT. 06/09 |        |  |
| Confider bend beldii                                        |                                                                                                                                     | CHECKED: |                                   | DATE:            |        |  |
| EDAC INC TORONTO, ONTARIO                                   | THESE DRAWINGS AND SPECIFICATIONS ARE THE PROPERTY OF EDAC INC.,AND SHALL NOT BE REPRODUCED,OR COPIED OR LISED AS THE BASIS FOR THE | SCALE:   | NTS                               | SHEET :          | 2 OF 3 |  |
|                                                             |                                                                                                                                     | DRAWING  | NUMBER                            |                  | ISSUE  |  |
| YOUR CONNECTION TO QUALITY & SERVICE                        | MANUFACTURE OR SALE OF APPARATUS                                                                                                    | 3        | 42 Assembly                       |                  | 1      |  |