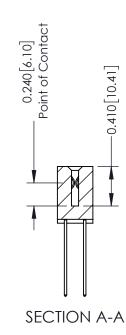

## **Contact Detail**

541-Wire Wrap .025 Sq.(0.64 Sq.) - Tail LG=.760(19.30) .100 [2.54] Contact Spacing x .200 [5.08] Row Spacing