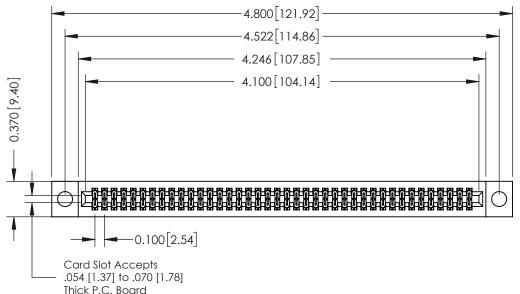

## **See Accompanying Pages for:**

- **Contact Bend Details**
- **Mounting Options**

342 / 392 Card Edge Connector Part Number: 342-080-541-204

YOUR CONNECTION TO QUALITY & SERVICE

342 ENG MASTER J.LEE DATE: OCT. 06/09 SHEET 1 OF 3