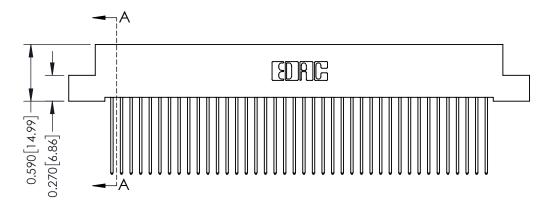

## **Mounting Option** 04-.156 (3.96) Dia. Mounting Holes

## **Contact Detail**

541-Wire Wrap .025 Sq.(0.64 Sq.) - Tail LG=.760(19.30) .100 [2.54] Contact Spacing x .200 [5.08] Row Spacing









## **See Accompanying Pages for:**

- **Contact Bend Details**
- **Mounting Options**

342 / 392 Card Edge Connector Part Number: 342-080-541-204

YOUR CONNECTION TO QUALITY & SERVICE

342 ENG MASTER J.LEE DATE: OCT. 06/09 SHEET 1 OF 3

342 Assembly

THIS IS A C.A.D. GENERATED DRAWING DO NOT MAKE MANUAL REVISIONS TO MASTER. ISSUE NUMBER

ORIGINAL

1



| 342 / 392 Series Card Edge Connector<br>Contact Bend Detail |                                                                                                                                                                                                  | ACAD REFERENCE NO. 342 ENG MASTER |             |                  |        |
|-------------------------------------------------------------|-----------------------------------------