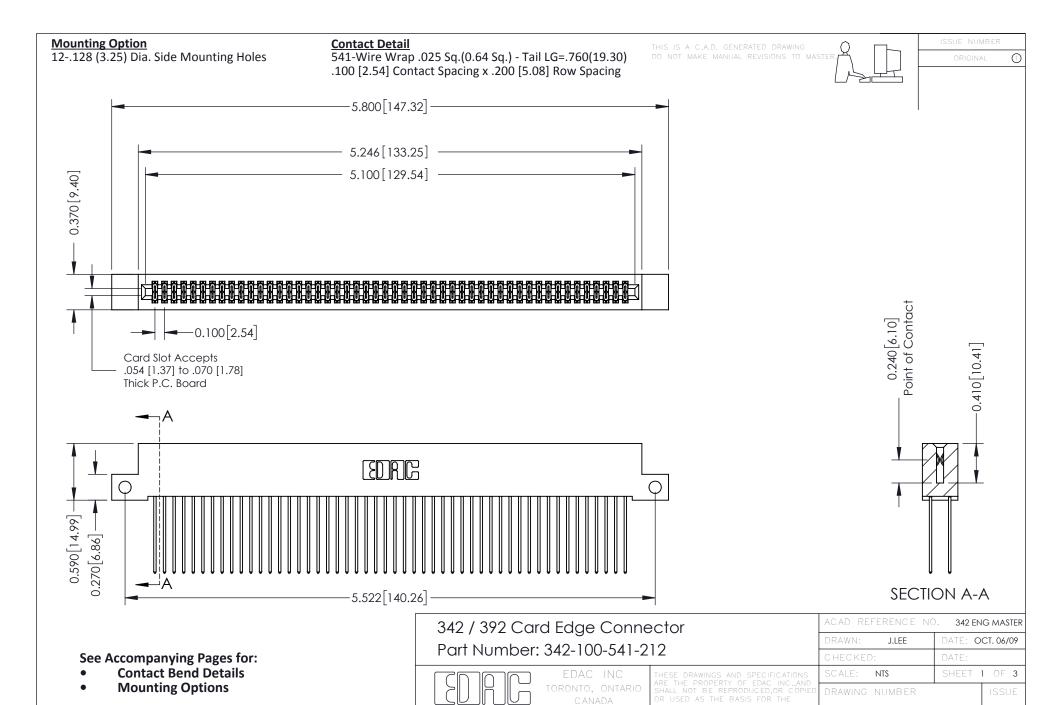

YOUR CONNECTION TO QUALITY & SERVICE

342 Assembly

THIS IS A C.A.D. GENERATED DRAWING DO NOT MAKE MANUAL REVISIONS TO MASTER. ISSUE NUMBER

ORIGINAL

1



| 342 / 392 Series Card Edge Connector<br>Contact Bend Detail |                                                                                                                                                                                                  | ACAD REFERENCE NO. 342 ENG MASTER |             |                  |        |
|-------------------------------------------------------------|--------------------------------------------------------------------------------------------------------------------------------------------------------------------------------------------------|-----------------------------------|-----------