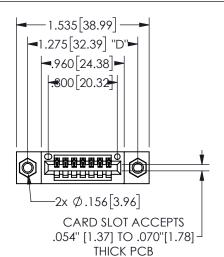

## 345/395 SERIES CARD EDGE CONNECTOR PART NUMBER: 345-007-523-407

YOUR CONNECTION TO QUALITY & SERVICE

**EDAC INC** TORONTO, ONTARIO CANADA

THESE DRAWINGS AND SPECIFICATIONS ARE THE PROPERTY OF EDAC INC., AND SHALL NOT BE REPRODUCED, OR COPIED OR USED AS THE BASIS FOR THE MANUFACTURE OR SALE OF APPARATUS WITHOUT WRITTEN PERMISSION.

THIS IS A C.A.D. GENERATED DRAWING DO NOT MAKE MANUAL REVISIONS TO MASTER.

ISSUE NUMBER

ORIGINAL

1

**Contact Dimensions:** 523-P.C. Tail .025 Sq.(0.64 Sq.) - Tail LG=.390(9.91) .100 (2.54) Contact Spacing x .200 (5.08) Row Spacing