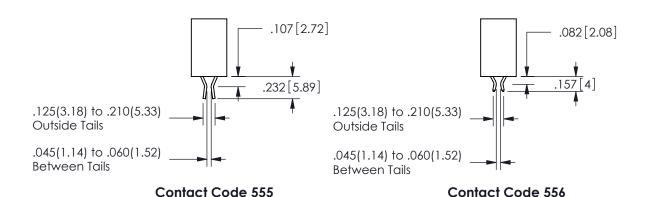

## 345/395 SERIES CARD EDGE CONNECTOR CONTACT CODE 555,556,558,559,560 DIMENSIONS

YOUR CONNECTION TO QUALITY & SERVICE

**EDAC INC** TORONTO, ONTARIO CANADA

THESE DRAWINGS AND SPECIFICATIONS ARE THE PROPERTY OF EDAC INC.,AND SHALL NOT BE REPRODUCED, OR COPIED OR USED AS THE BASIS FOR THE MANUFACTURE OR SALE OF APPARATUS WITHOUT WRITTEN PERMISSION.

THIS IS A C.A.D. GENERATED DRAWING DO NOT MAKE MANUAL REVISIONS TO MASTER.

ISSUE NUMBER

ORIGINAL

1

**Contact Dimensions:** 523-P.C. Tail .025 Sq.(0.64 Sq.) - Tail LG=.390(9.91) .100 (2.54) Contact Spacing x .200 (5.08) Row Spacing