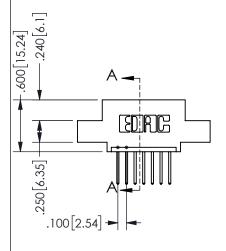

.160 4.06 .330[8.38] POINT OF CARD SLOT CONTACT .370 9.4

SECTION A-A

ISSUE NUMBER ORIGINAL

1

**Contact Code 558** 

Contact Code 559

**Contact Code 560** 

INSULATOR MATERIAL: THERMOPLASTIC POLYESTER, UL 94V-0 DAP MATERIAL AVAILABLE UPON REQUEST

CONTACT MATERIAL; COPPER ALLOY CONTACT PLATING: GOLD ON THE MATING AREA, TIN PLATING ON THE CONTACT TAILS, NICKEL UNDERPLATE