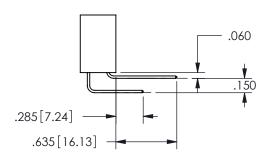

CTOR PART NUMBER: 345-007-523-407

YOUR CONNECTION TO QUALITY & SERVICE

**EDAC INC** TORONTO, ONTARIO CANADA

THESE DRAWINGS AND SPECIFICATIONS ARE THE PROPERTY OF EDAC INC., AND SHALL NOT BE REPRODUCED, OR COPIED OR USED AS THE BASIS FOR THE MANUFACTURE OR SALE OF APPARATUS WITHOUT WRITTEN PERMISSION.

| 020110117171        |                   |        |  |
|---------------------|-------------------|--------|--|
| ACAD REFERENCE NO.  | 345-ENG- <i>N</i> | MASTER |  |
| DRAWN: R.STA.MONICA | DATE:MAY.1        | 6/2017 |  |
| CHECKED:            | DATE:             |        |  |
| SCALE: NTS          | SHEET 1           | OF 2   |  |
| DRAWING NUMBER      | 15                | SSUE   |  |
| 345-ENG-MASTER      |                   | 1      |  |

SECTION A-A



ISSUE NUMBER ORIGINAL

1









**Contact Code 558** 

Contact Code 559

**Contact Code 560** 

INSULATOR MATERIAL: THERMOPLASTIC POLYESTER, UL 94V-0 DAP MATERIAL AVAILABLE UPON REQUEST

CONTACT MATERIAL; COPPER ALLOY CONTACT PLATING: GOLD ON THE MATING AREA, TIN PLATING ON THE CONTACT TAILS, NICKEL UNDERPLATE

## 345/395 SERIES CARD EDGE CONNECTOR CONTACT CODE 555,556,558,559,560 DIMENSIONS

YOUR CONNECTION TO QUALITY & SERVICE

**EDAC INC** TORONTO, ONTARIO CANADA

THESE DRAWINGS AND SPECIFICATIONS ARE THE PROPERTY OF EDAC INC.,AND SHALL NOT BE REPRODUCED, OR COPIED OR USED AS THE BASIS FOR THE MANUFACTURE OR SALE OF APPARATUS WITHOUT WRITTEN PERMISSION.

|  | ACAD REFERENCE NO.  | 345-ENG-MASTER   |  |  |
|--|---------------------|------------------|--|--|
|  | DRAWN: R.STA.MONICA | DATE:MAY.16/2017 |  |  |
|  | C