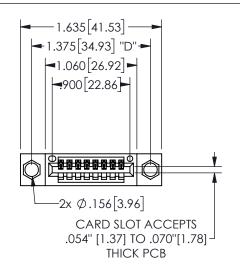

## **SECTION A-A**

345/395 SERIES CARD EDGE CONNECTOR PART NUMBER: 345-008-521-104

**EDAC INC** TORONTO, ONTARIO CANADA

THESE DRAWINGS AND SPECIFICATIONS ARE THE PROPERTY OF EDAC INC., AND SHALL NOT BE REPRODUCED, OR COPIED OR USED AS THE BASIS FOR THE MANUFACTURE OR SALE OF APPARATUS WITHOUT WRITTEN PERMISSION.

| ACAD REFERENCE NO.  | 345-ENG | G-MASTER  |
|---------------------|---------|-----------|
| DRAWN: R.STA.MONICA | DATEMA  | Y.16/2017 |
| CHECKED:            | DATE:   |           |
| SCALE: NTS          | SHEET   | OF 2      |
| DRAWING NUMBER      |         | ISSUE     |
| 345-ENG-MASTER      |         | 1         |
|                     |         |           |