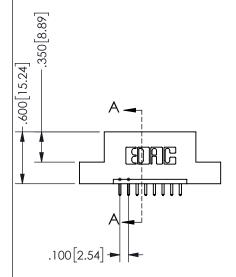

## **SECTION A-A**

345/395 SERIES CARD EDGE CONNECTOR PART NUMBER: 345-008-521-104

**EDAC INC** TORONTO, ONTARIO CANADA

THESE DRAWINGS AND SPECIFICATIONS ARE THE PROPERTY OF EDAC INC., AND SHALL NOT BE REPRODUCED, OR COPIED OR USED AS THE BASIS FOR THE MANUFACTURE OR SALE OF APPARATUS WITHOUT WRITTEN PERMISSION.

| ACAD REFERENCE NO.  | 345-ENG | G-MASTER  |
|---------------------|---------|-----------|
| DRAWN: R.STA.MONICA | DATEMA  | Y.16/2017 |
| CHECKED:            | DATE:   |           |
| SCALE: NTS          | SHEET   | OF 2      |
| DRAWING NUMBER      |         | ISSUE     |
| 345-ENG-MASTER      |         | 1         |
|                     |         |           |