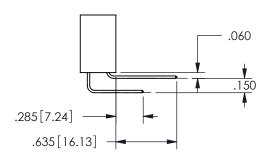

THIS IS A C.A.D. GENERATED DRAWING DO NOT MAKE MANUAL REVISIONS TO MASTER.

ISSUE NUMBER

ORIGINAL

1

**Contact Dimensions:** 521-P.C. Tail .025 Sq.(0.64 Sq.) - Tail LG=.150(3.81) .100 (2.54) Contact Spacing x .200 (5.08) Row Spacing

.160 4.06 .330[8.38] POINT OF CARD SLOT CONTACT