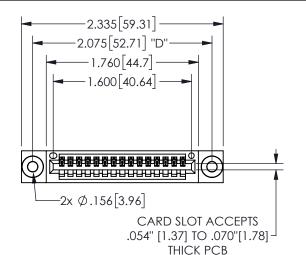

THIS IS A C.A.D. GENERATED DRAWING DO NOT MAKE MANUAL REVISIONS TO MASTER.

.330[8.38]

CARD SLOT

.370 9.4

ISSUE NUMBER

.160 4.06

POINT OF

CONTACT

SECTION A A

ORIGINAL

1

<u>Contact Dimensions:</u>
542-Wire Wrap .025 Sq.(0.64 Sq.) - Tail LG=.645(16.38)
.100 (2.54) Contact Spacing x .200 (5.08) Row Spacing

345/395 SERIES CARD EDGE CONNECTOR PART NUMBER: 345-015-542-603