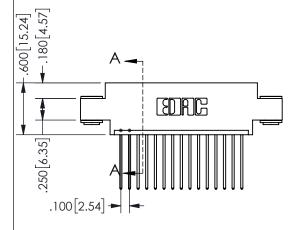

SECTION A A

ORIGINAL

1

<u>Contact Dimensions:</u>
542-Wire Wrap .025 Sq.(0.64 Sq.) - Tail LG=.645(16.38)
.100 (2.54) Contact Spacing x .200 (5.08) Row Spacing

345/395 SERIES CARD EDGE CONNECTOR PART NUMBER: 345-015-542-603

| SECTION A-A        |                     |  |
|--------------------|---------------------|--|
| ACAD REFERENCE NO. | 345-ENG-MASTER      |  |
| DRAWN: R.STA.MONI  | CA DATE:MAY.16/2017 |  |
| CHECKED:           | DATE:               |  |
| SCALE: NTS         | SHEET 1 OF 2        |  |
| DRAWING NUMBER     | ISSUE               |  |
| 345-ENG-MAS        | TER 1               |  |