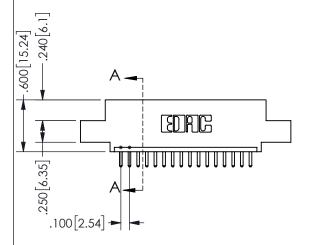

SECTION A-A

ORIGINAL 1

ISSUE NUMBER

**Contact Code 558** 

Contact Code 559

**Contact Code 560** 

- INSULATOR MATERIAL: THERMOPLASTIC POLYESTER, UL 94V-0 DAP MATERIAL AVAILABLE UPON REQUEST
- CONTACT MATERIAL; COPPER ALLOY

CONTACT PLATING: GOLD ON THE MATING AREA, TIN PLATING ON THE CONTACT TAILS, NICKEL UNDERPLATE

345/395 SERIES CARD EDGE CONNECTOR CONTACT CODE 555,556,558,559,560 DIMENSIONS

YOUR CONNECTION TO QUALITY & SERVICE