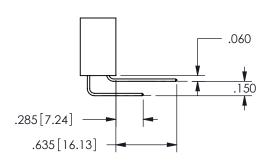

.160 4.06 .330[8.38] POINT OF CARD SLOT CONTACT

SECTION A-A

ORIGINAL 1

ISSUE NUMBER

**Contact Code 558** 

Contact Code 559

**Contact Code 560** 

- INSULATOR MATERIAL: THERMOPLASTIC POLYESTER, UL 94V-0 DAP MATERIAL AVAILABLE UPON REQUEST
- CONTACT MATERIAL; COPPER ALLOY

CONTACT PLATING: GOLD ON THE MATING AREA, TIN PLATING ON THE CONTACT TAILS, NICKEL UNDERPLATE

345/395 SERIES CARD EDGE CONNECTOR CONTACT CODE 555,556,558,559,560 DIMENSIONS

YOUR CONNECTION TO QUALITY & SERVICE