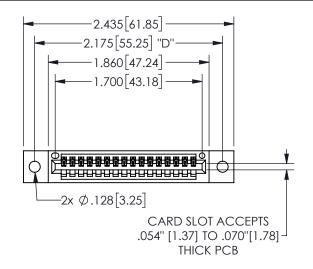

## 345/395 SERIES CARD EDGE CONNECTOR PART NUMBER: 345-016-520-402

YOUR CONNECTION TO QUALITY & SERVICE

**EDAC INC** TORONTO, ONTARIO CANADA

THESE DRAWINGS AND SPECIFICATIONS ARE THE PROPERTY OF EDAC INC.,AND SHALL NOT BE REPRODUCED, OR COPIED OR USED AS THE BASIS FOR THE MANUFACTURE OR SALE OF APPARATUS WITHOUT WRITTEN PERMISSION.

|                    | ٠.            |                | , , , , , |
|--------------------|---------------|----------------|-----------|
| ACAD REFERENCE NO. |               | 345-ENG-MASTER |           |
| DRAWN:             | R.STA.MONICA  | DATEMA         | Y.16/2017 |
| CHECKED:           |               | DATE:          |           |
| SCALE:             | NTS           | SHEET          | OF 2      |
| DRAWING            | NUMBER        |                | ISSUE     |
| 3                  | 45-ENG-MASTER |                | 1         |