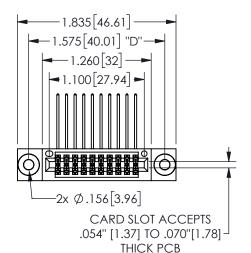

## **SECTION A-A**

345/395 SERIES CARD EDGE CONNECTOR PART NUMBER: 345-020-558-503

**EDAC INC** TORONTO, ONTARIO CANADA

THESE DRAWINGS AND SPECIFICATIONS ARE THE PROPERTY OF EDAC INC.,AND SHALL NOT BE REPRODUCED, OR COPIED OR USED AS THE BASIS FOR THE MANUFACTURE OR SALE OF APPARATUS WITHOUT WRITTEN PERMISSION.