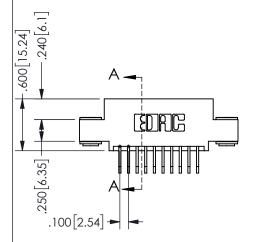

## **SECTION A-A**

345/395 SERIES CARD EDGE CONNECTOR PART NUMBER: 345-020-558-503

**EDAC INC** TORONTO, ONTARIO CANADA

THESE DRAWINGS AND SPECIFICATIONS ARE THE PROPERTY OF EDAC INC.,AND SHALL NOT BE REPRODUCED, OR COPIED OR USED AS THE BASIS FOR THE MANUFACTURE OR SALE OF APPARATUS WITHOUT WRITTEN PERMISSION.