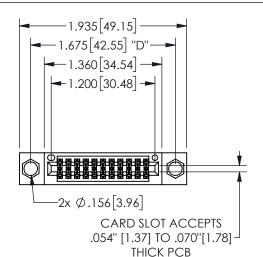

## 345/395 SERIES CARD EDGE CONNECTOR PART NUMBER: 345-022-520-504

EDAC INC TORONTO, ONTARIO CANADA

YOUR CONNECTION TO QUALITY & SERVICE

THESE DRAWINGS AND SPECIFICATIONS ARE THE PROPERTY OF EDAC INC.,AND SHALL NOT BE REPRODUCED,OR COPIED OR USED AS THE BASIS FOR THE MANUFACTURE OR SALE OF APPARATUS WITHOUT WRITTEN PERMISSION.

|                     | O.            |                  | 1 / 1 / 1 |
|---------------------|---------------|------------------|-----------|
| ACAD REFERENCE NO.  |               | 345-ENG-MASTER   |           |
| DRAWN: R.STA.MONICA |               | DATE:MAY.16/2017 |           |
| CHECKED:            |               | DATE:            |           |
| SCALE:              | NTS           | SHEET            | OF 2      |
| DRAWING             | NUMBER        |                  | ISSUE     |
| 3                   | 45-ENG-MASTER |                  | 1         |