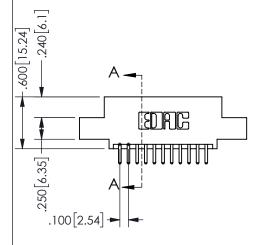

.330[8.38] .160[4.06] POINT OF CONTACT

## 345/395 SERIES CARD EDGE CONNECTOR PART NUMBER: 345-022-520-504

EDAC INC TORONTO, ONTARIO CANADA

YOUR CONNECTION TO QUALITY & SERVICE

THESE DRAWINGS AND SPECIFICATIONS ARE THE PROPERTY OF EDAC INC.,AND SHALL NOT BE REPRODUCED,OR COPIED OR USED AS THE BASIS FOR THE MANUFACTURE OR SALE OF APPARATUS WITHOUT WRITTEN PERMISSION.

|                     | O.            |                  | 1 / 1 / 1 |
|---------------------|---------------|------------------|-----------|
| ACAD REFERENCE NO.  |               | 345-ENG-MASTER   |           |
| DRAWN: R.STA.MONICA |               | DATE:MAY.16/2017 |           |
| CHECKED:            |               | DATE:            |           |
| SCALE:              | NTS           | SHEET            | OF 2      |
| DRAWING             | NUMBER        |                  | ISSUE     |
| 3                   | 45-ENG-MASTER |                  | 1         |