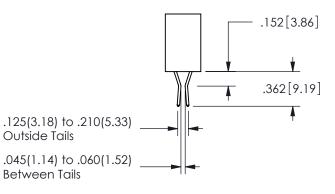

THIS IS A C.A.D. GENERATED DRAWING DO NOT MAKE MANUAL REVISIONS TO MASTER.

ISSUE NUMBER

ORIGINAL

1

<u>Contact Dimensions:</u>
520-P.C. Tail .030x.018(0.76x0.46) - Tail LG=.175(4.45)
.100 (2.54) Contact Spacing x .200 (5.08) Row Spacing

.330[8.38] .160[4.06] POINT OF CONTACT