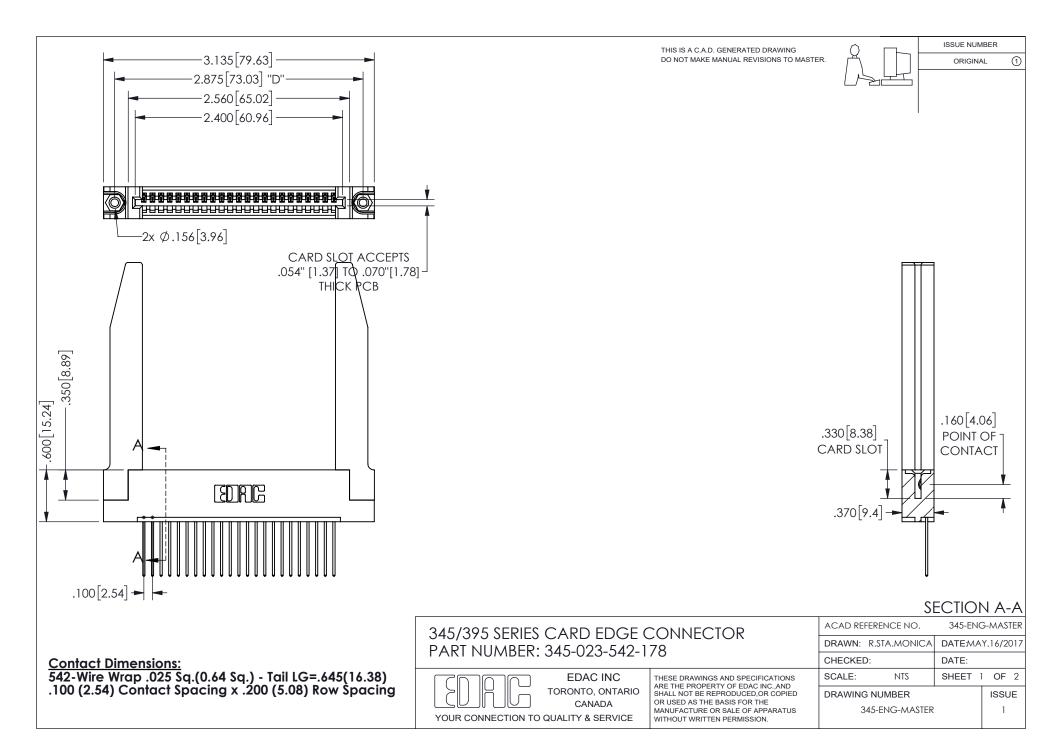

ISSUE NUMBER ORIGINAL

1

**Contact Code 558** 

Contact Code 559

Contact Code 560

INSULATOR MATERIAL: THERMOPLASTIC POLYESTER, UL 94V-0

DAP MATERIAL AVAILABLE UPON REQUEST

CONTACT MATERIAL; COPPER ALLOY

CONTACT PLATING: GOLD ON THE MATING AREA, TIN PLATING ON THE CONTACT TAILS, NICKEL UNDERPLATE

345/395 SERIES CARD EDGE CONNECTOR CONTACT CODE 555,556,558,559,560 DIMENSIONS

YOUR CONNECTION TO QUALITY & SERVICE

**EDAC INC** TORONTO, ONTARIO CANADA

THESE DRAWINGS AND SPECIFICATIONS ARE THE PROPERTY OF EDAC INC.,AND SHALL NOT BE REPRODUCED, OR COPIED OR USED AS THE BASIS FOR THE MANUFACTURE OR SALE OF APPARATUS WITHOUT WRITTEN PERMISSION.

| ACAD REFERENCE NO.  | 345-ENG-MASTER   |
|---------------------|------------------|
| DRAWN: R.STA.MONICA | DATE:MAY.16/2017 |
| CHECKED:            | DATE:            |
| SCALE: 1:1          | SHEET 2 OF 2     |
| DRAWING NUMBER      | ISSUE            |
| 345-FNG-MASTER      | 1                |