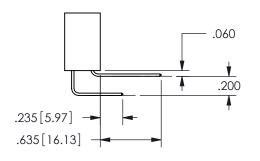

| .330[8.38]<br>CARD SLOT | .160[4.06]<br>POINT OF T<br>CONTACT |
|-------------------------|-------------------------------------|
| .370[9.4]               |                                     |

SECTION A-A

ISSUE NUMBER ORIGINAL

1

**Contact Code 558** 

Contact Code 559

**Contact Code 560** 

INSULATOR MATERIAL: THERMOPLASTIC POLYESTER, UL 94V-0 DAP MATERIAL AVAILABLE UPON REQUEST

CONTACT MATERIAL; COPPER ALLOY CONTACT PLATING: GOLD ON THE MATING AREA, TIN PLATING ON THE CONTACT TAILS, NICKEL UNDERPLATE