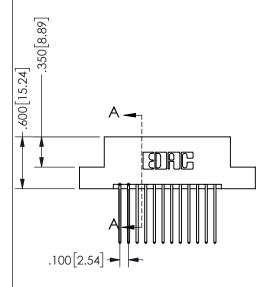

THIS IS A C.A.D. GENERATED DRAWING DO NOT MAKE MANUAL REVISIONS TO MASTER.

ISSUE NUMBER

ORIGINAL

1

<u>Contact Dimensions:</u>
542-Wire Wrap .025 Sq.(0.64 Sq.) - Tail LG=.645(16.38)
.100 (2.54) Contact Spacing x .200 (5.08) Row Spacing

345/395 SERIES CARD EDGE CONNECTOR PART NUMBER: 345-024-542-204

YOUR CONNECTION TO QUALITY & SERVICE

**EDAC INC** TORONTO, ONTARIO CANADA

THESE DRAWINGS AND SPECIFICATIONS ARE THE PROPERTY OF EDAC INC.,AND SHALL NOT BE REPRODUCED, OR COPIED OR USED AS THE BASIS FOR THE MANUFACTURE OR SALE OF APPARATUS WITHOUT WRITTEN PERMISSION.