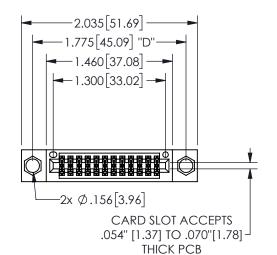

THIS IS A C.A.D. GENERATED DRAWING DO NOT MAKE MANUAL REVISIONS TO MASTER.

ISSUE NUMBER

ORIGINAL

1

<u>Contact Dimensions:</u>
542-Wire Wrap .025 Sq.(0.64 Sq.) - Tail LG=.645(16.38)
.100 (2.54) Contact Spacing x .200 (5.08) Row Spacing

345/395 SERIES CARD EDGE CONNECTOR PART NUMBER: 345-024-542-204

YOUR CONNECTION TO QUALITY & SERVICE

**EDAC INC** TORONTO, ONTARIO CANADA

THESE DRAWINGS AND SPECIFICATIONS ARE THE PROPERTY OF EDAC INC.,AND SHALL NOT BE REPRODUCED, OR COPIED OR USED AS THE BASIS FOR THE MANUFACTURE OR SALE OF APPARATUS WITHOUT WRITTEN PERMISSION.