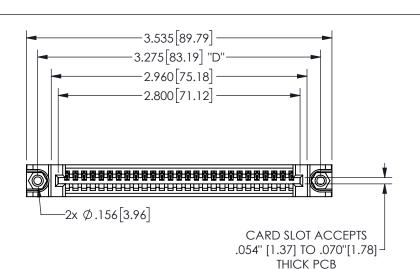

THIS IS A C.A.D. GENERATED DRAWING DO NOT MAKE MANUAL REVISIONS TO MASTER.

ORIGINAL

1

.160 4.06 .330[8.38] POINT OF CARD SLOT CONTACT .370 9.4

.240[6.1] .600[15.24] 250 [6.35] .100[2.54]

> 345/395 SERIES CARD EDGE CONNECTOR PART NUMBER: 345-027-542-488

<u>Contact Dimensions:</u>
542-Wire Wrap .025 Sq.(0.64 Sq.) - Tail LG=.645(16.38)
.100 (2.54) Contact Spacing x .200 (5.08) Row Spacing

YOUR CONNECTION TO QUALITY & SERVICE

**EDAC INC** TORONTO, ONTARIO CANADA