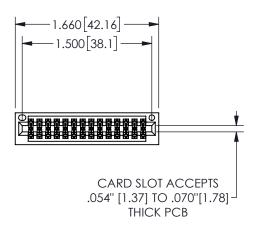

THIS IS A C.A.D. GENERATED DRAWING DO NOT MAKE MANUAL REVISIONS TO MASTER.



ISSUE NUMBER

ORIGINAL

1





## <u>Contact Dimensions:</u> 542-Wire Wrap .025 Sq.(0.64 Sq.) - Tail LG=.645(16.38) .100 (2.54) Contact Spacing x .200 (5.08) Row Spacing

345/395 SERIES CARD EDGE CONNECTOR PART NUMBER: 345-028-542-201

YOUR CONNECTION TO QUALITY & SERVICE

**EDAC INC** TORONTO, ONTARIO CANADA

THESE DRAWINGS AND SPECIFICATIONS ARE THE PROPERTY OF EDAC INC.,AND SHALL NOT BE REPRODUCED, OR COPIED OR USED AS THE BASIS FOR THE MANUFACTURE OR SALE OF APPARATUS WITHOUT WRITTEN PERMISSION.

| J                   |                  |
|---------------------|------------------|
| ACAD REFERENCE NO.  | 345-ENG-MASTER   |
| DRAWN: R.STA.MONICA | DATE:MAY.16/2017 |
| CHECKED:            | DATE:            |
| SCALE: NTS          | SHEET 1 OF 2     |
| DRAWING NUMBER      | ISSUE            |
| 345-ENG-MASTER