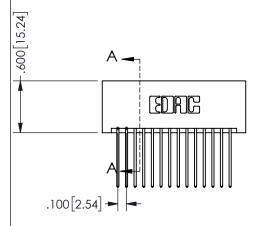

## <u>Contact Dimensions:</u> 542-Wire Wrap .025 Sq.(0.64 Sq.) - Tail LG=.645(16.38) .100 (2.54) Contact Spacing x .200 (5.08) Row Spacing

345/395 SERIES CARD EDGE CONNECTOR PART NUMBER: 345-028-542-201