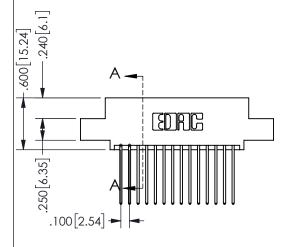

## <u>Contact Dimensions:</u> 542-Wire Wrap .025 Sq.(0.64 Sq.) - Tail LG=.645(16.38) .100 (2.54) Contact Spacing x .200 (5.08) Row Spacing

345/395 SERIES CARD EDGE CONNECTOR PART NUMBER: 345-028-542-504