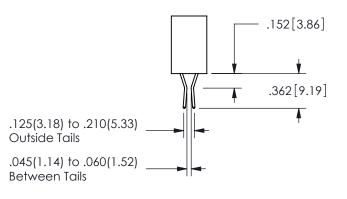

## <u>Contact Dimensions:</u> 542-Wire Wrap .025 Sq.(0.64 Sq.) - Tail LG=.645(16.38) .100 (2.54) Contact Spacing x .200 (5.08) Row Spacing

345/395 SERIES CARD EDGE CONNECTOR PART NUMBER: 345-028-542-504