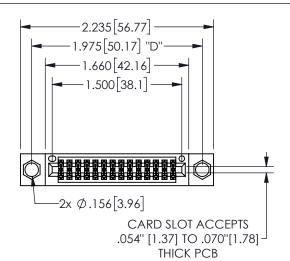

## <u>Contact Dimensions:</u> 542-Wire Wrap .025 Sq.(0.64 Sq.) - Tail LG=.645(16.38) .100 (2.54) Contact Spacing x .200 (5.08) Row Spacing

345/395 SERIES CARD EDGE CONNECTOR PART NUMBER: 345-028-542-504