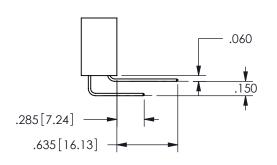

**SECTION A-A** 

.160 4.06 .330[8.38] POINT OF CARD SLOT CONTACT .370 9.4

ISSUE NUMBER ORIGINAL

1

**Contact Code 558** 

Contact Code 559

**Contact Code 560** 

INSULATOR MATERIAL: THERMOPLASTIC POLYESTER, UL 94V-0