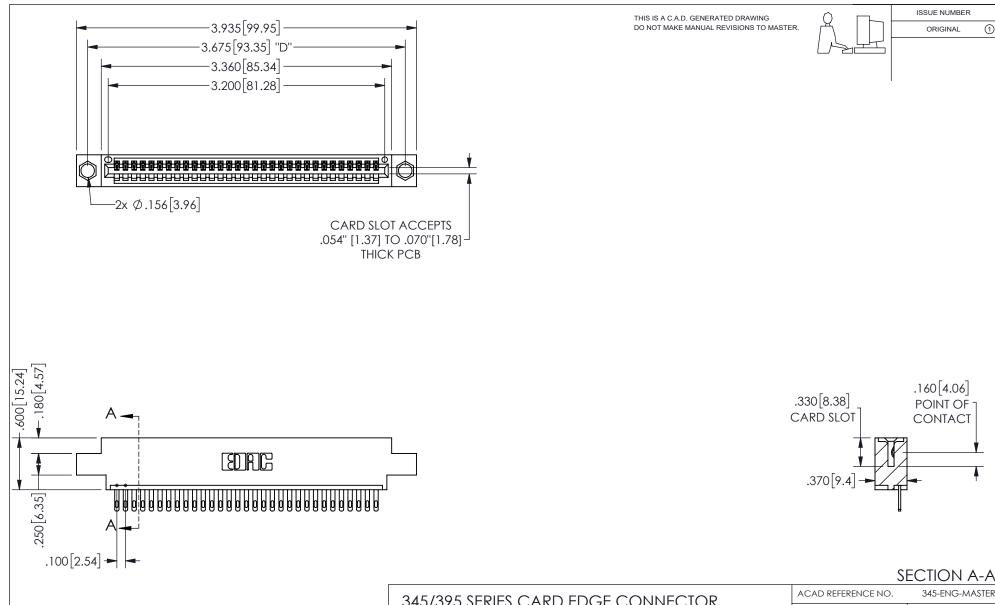

| ACAD REFERENCE NO. |              | 345-ENG-MASTER |           |
|--------------------|--------------|----------------|-----------|
| DRAWN:             | R.STA.MONICA | DATEMA         | Y.16/2017 |
| CHECKED            | ):           | DATE:          |           |
| SCALE:             | NTS          | SHEET          | OF 2      |
| DRAWING NUMBER     |              |                | ISSUE     |
| 345-ENG-MASTER     |              |                | 1         |
|                    |              |                |           |