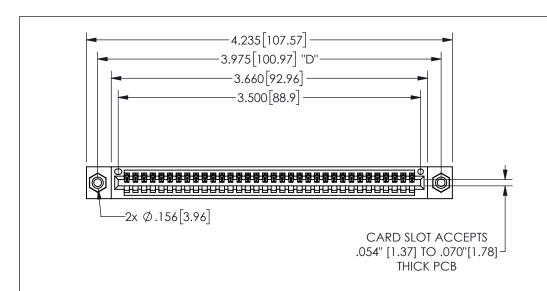

345/395 SERIES CARD EDGE CONNECTOR PART NUMBER: 345-034-540-608

**EDAC INC** TORONTO, ONTARIO CANADA YOUR CONNECTION TO QUALITY & SERVICE

THESE DRAWINGS AND SPECIFICATIONS ARE THE PROPERTY OF EDAC INC.,AND SHALL NOT BE REPRODUCED, OR COPIED OR USED AS THE BASIS FOR THE MANUFACTURE OR SALE OF APPARATUS WITHOUT WRITTEN PERMISSION.

| <u> </u>           |               |                | , , , , , |
|--------------------|---------------|----------------|-----------|
| ACAD REFERENCE NO. |               | 345-ENG-MASTER |           |
| DRAWN:             | R.STA.MONICA  | DATEMA         | Y.16/2017 |
| CHECKED:           |               | DATE:          |           |
| SCALE:             | NTS           | SHEET          | OF 2      |
| DRAWING            | NUMBER        |                | ISSUE     |
| 3                  | 45-ENG-MASTER |                | 1         |