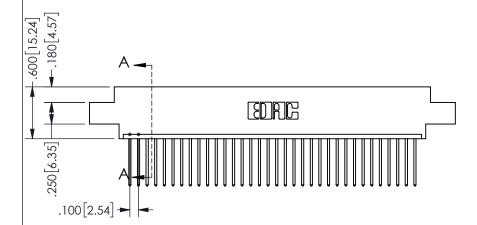

THIS IS A C.A.D. GENERATED DRAWING DO NOT MAKE MANUAL REVISIONS TO MASTER.

ORIGINAL

1

.160 4.06 .330[8.38] POINT OF CARD SLOT CONTACT .370 9.4

<u>Contact Dimensions:</u>
540-Wire Wrap .025 Sq.(0.64 Sq.) - Tail LG=.560(14.22)
.100 (2.54) Contact Spacing x .200 (5.08) Row Spacing

SECTION A-A

ISSUE NUMBER ORIGINAL

1

**Contact Code 558** 

Contact Code 559

**Contact Code 560** 

INSULATOR MATERIAL: THERMOPLASTIC POLYESTER, UL 94V-0 DAP MATERIAL AVAILABLE UPON REQUEST

CONTACT MATERIAL; COPPER ALLOY

CONTACT PLATING: GOLD ON THE MATING AREA, TIN PLATING ON THE CONTACT TAILS, NICKEL UNDERPLATE