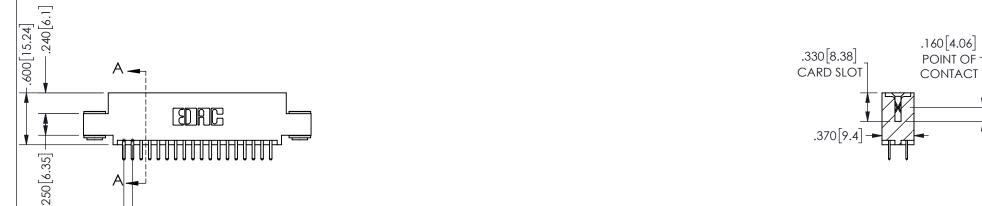

<u>Contact Dimensions:</u>
520-P.C. Tail .030x.018(0.76x0.46) - Tail LG=.175(4.45)
.100 (2.54) Contact Spacing x .200 (5.08) Row Spacing

.100[2.54]

ORIGINAL 1

ISSUE NUMBER

**Contact Code 558** 

Contact Code 559

**Contact Code 560** 

INSULATOR MATERIAL: THERMOPLASTIC POLYESTER, UL 94V-0 DAP MATERIAL AVAILABLE UPON REQUEST

CONTACT MATERIAL; COPPER ALLOY CONTACT PLATING: GOLD ON THE MATING AREA, TIN PLATING ON THE CONTACT TAILS, NICKEL UNDERPLATE