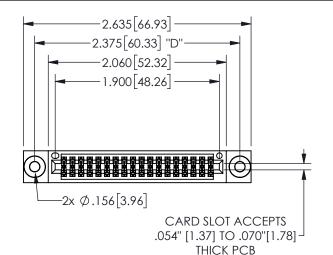

THIS IS A C.A.D. GENERATED DRAWING DO NOT MAKE MANUAL REVISIONS TO MASTER.

ISSUE NUMBER

ORIGINAL

1

SECTION A-A 345-FNG-MASTER

345/395 SERIES CARD EDGE CONNECTOR PART NUMBER: 345-036-520-503

YOUR CONNECTION TO QUALITY & SERVICE

<u>Contact Dimensions:</u>
520-P.C. Tail .030x.018(0.76x0.46) - Tail LG=.175(4.45)
.100 (2.54) Contact Spacing x .200 (5.08) Row Spacing

.100[2.54]

ORIGINAL 1

ISSUE NUMBER

**Contact Code 558** 

Contact Code 559

**Contact Code 560** 

INSULATOR MATERIAL: THERMOPLASTIC POLYESTER, UL 94V-0 DAP MATERIAL AVAILABLE UPON REQUEST

CONTACT MATERIAL; COPPER ALLOY CONTACT PLATING: GOLD ON THE MATING AREA, TIN PLATING ON THE CONTACT TAILS, NICKEL UNDERPLATE