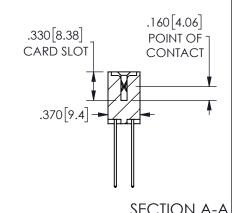

ORIGINAL 1

ISSUE NUMBER

**Contact Code 558** 

Contact Code 559

Contact Code 560

INSULATOR MATERIAL: THERMOPLASTIC POLYESTER, UL 94V-0 DAP MATERIAL AVAILABLE UPON REQUEST

CONTACT MATERIAL; COPPER ALLOY CONTACT PLATING: GOLD ON THE MATING AREA, TIN PLATING ON THE CONTACT TAILS, NICKEL UNDERPLATE

345/395 SERIES CARD EDGE CONNECTOR CONTACT CODE 555,556,558,559,560 DIMENSIONS

YOUR CONNECTION TO QUALITY & SERVICE

**EDAC INC** TORONTO, ONTARIO CANADA

THESE DRAWINGS AND SPECIFICATIONS ARE THE PROPERTY OF EDAC INC.,AND SHALL NOT BE REPRODUCED, OR COPIED OR USED AS THE BASIS FOR THE MANUFACTURE OR SALE OF APPARATUS WITHOUT WRITTEN PERMISSION.