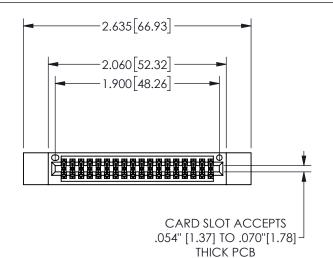

THIS IS A C.A.D. GENERATED DRAWING DO NOT MAKE MANUAL REVISIONS TO MASTER.

ISSUE NUMBER

ORIGINAL

<u>Contact Dimensions:</u> 544-Wire Wrap .050x.025(1.27x0.64) - Tail LG=.750(19.05)

.100 (2.54) Contact Spacing x .200 (5.08) Row Spacing

## 345/395 SERIES CARD EDGE CONNECTOR PART NUMBER: 345-036-544-812

YOUR CONNECTION TO QUALITY & SERVICE

**EDAC INC** TORONTO, ONTARIO CANADA

THESE DRAWINGS AND SPECIFICATIONS ARE THE PROPERTY OF EDAC INC.,AND SHALL NOT BE REPRODUCED,OR COPIED OR USED AS THE BASIS FOR THE MANUFACTURE OR SALE OF APPARATUS WITHOUT WRITTEN PERMISSION.