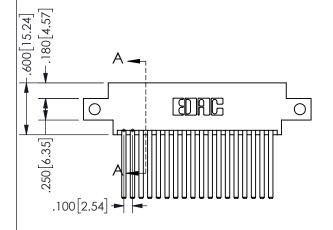

THIS IS A C.A.D. GENERATED DRAWING DO NOT MAKE MANUAL REVISIONS TO MASTER.

ISSUE NUMBER

ORIGINAL

<u>Contact Dimensions:</u> 544-Wire Wrap .050x.025(1.27x0.64) - Tail LG=.750(19.05)

.100 (2.54) Contact Spacing x .200 (5.08) Row Spacing

## 345/395 SERIES CARD EDGE CONNECTOR PART NUMBER: 345-036-544-812

YOUR CONNECTION TO QUALITY & SERVICE

**EDAC INC** TORONTO, ONTARIO CANADA

THESE DRAWINGS AND SPECIFICATIONS ARE THE PROPERTY OF EDAC INC.,AND SHALL NOT BE REPRODUCED,OR COPIED OR USED AS THE BASIS FOR THE MANUFACTURE OR SALE OF APPARATUS WITHOUT WRITTEN PERMISSION.