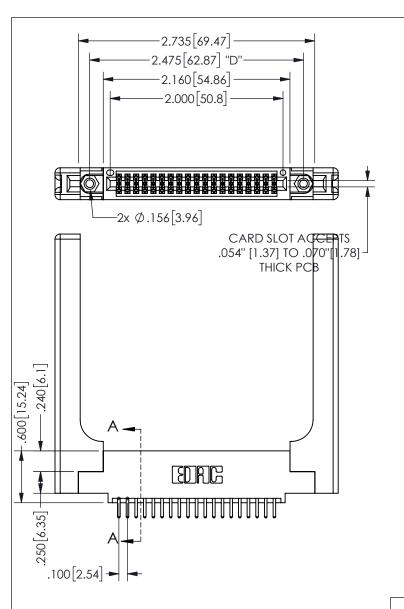

THIS IS A C.A.D. GENERATED DRAWING DO NOT MAKE MANUAL REVISIONS TO MASTER.

ISSUE NUMBER

1

ORIGINAL

.160[4.06] .330[8.38] POINT OF CARD SLOT CONTACT .370 9.4

## 345/395 SERIES CARD EDGE CONNECTOR PART NUMBER: 345-038-520-558

YOUR CONNECTION TO QUALITY & SERVICE

**EDAC INC** TORONTO, ONTARIO CANADA

ARE THE PROPERTY OF EDAC INC.,AND SHALL NOT BE REPRODUCED,OR COPIED OR USED AS THE BASIS FOR THE MANUFACTURE OR SALE OF APPARATUS WITHOUT WRITTEN PERMISSION.

THESE DRAWINGS AND SPECIFICATIONS

| ACAD REFE           | RENCE NO. | 345-ENG-MASTER   |       |
|---------------------|-----------|------------------|-------|
| DRAWN: R.STA.MONICA |           | DATE:MAY.16/2017 |       |
| CHECKED:            |           | DATE:            |       |
| SCALE:              | NTS       | SHEET            | OF 2  |
| DRAWING NUMBER      |           |                  | ISSUE |
| 345-ENG-MASTER      |           |                  | 1     |