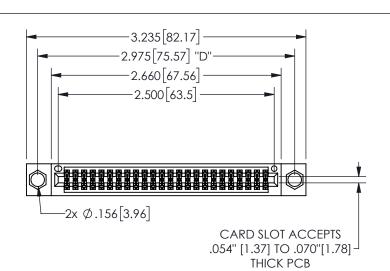

THIS IS A C.A.D. GENERATED DRAWING DO NOT MAKE MANUAL REVISIONS TO MASTER.

ISSUE NUMBER

ORIGINAL

1

.160 4.06 .330[8.38] POINT OF CARD SLOT CONTACT .370 9.4

-.180[4.57] 600 15.24 ROPE .250[6.35] .100[2.54]

<u>Contact Dimensions:</u>
524-P.C. Tail .018 Sq.(0.46 Sq.) - Tail LG=.175(4.45)
.100 (2.54) Contact Spacing x .200 (5.08) Row Spacing

345/395 SERIES CARD EDGE CONNECTOR PART NUMBER: 345-048-524-804

YOUR CONNECTION TO QUALITY & SERVICE

**EDAC INC** TORONTO, ONTARIO CANADA

THESE DRAWINGS AND SPECIFICATIONS ARE THE PROPERTY OF EDAC INC.,AND SHALL NOT BE REPRODUCED, OR COPIED OR USED AS THE BASIS FOR THE MANUFACTURE OR SALE OF APPARATUS WITHOUT WRITTEN PERMISSION.