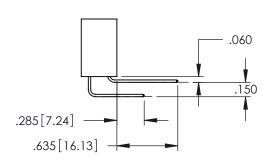

YOUR CONNECTION TO QUALITY & SERVICE

345-ENG-MASTER

.107 [2.72] .082 [2.08] .157 [4] .232 [5.89] .125(3.18) to .210(5.33) .125(3.18) to .210(5.33) Outside Tails Outside Tails .045(1.14) to .060(1.52) .045(1.14) to .060(1.52) Between Tails Between Tails **Contact Code 555 Contact Code 556** 