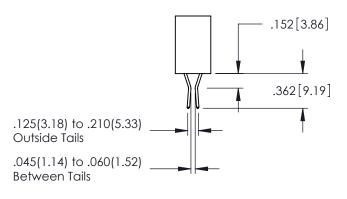

YOUR CONNECTION TO QUALITY & SERVICE

345-ENG-MASTER

.107 [2.72] .082 [2.08] .157 [4] .232 [5.89] .125(3.18) to .210(5.33) .125(3.18) to .210(5.33) Outside Tails Outside Tails .045(1.14) to .060(1.52) .045(1.14) to .060(1.52) Between Tails Between Tails **Contact Code 555 Contact Code 556** 