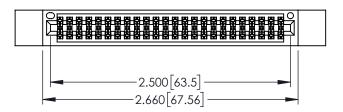

<u>Contact Dimensions:</u>
525-P.C. Tail .018 Sq.(0.46 Sq.) - Tail LG=.150(3.81)
.100 (2.54) Contact Spacing x .200 (5.08) Row Spacing

345/395 SERIES CARD EDGE CONNECTOR PART NUMBER: 345-048-525-512

|   | ACAD REFERENCE NO. 345-ENG-MASTER |                 |           |  |
|---|-----------------------------------|-----------------|-----------|--|
|   | DRAWN: R.STA.MONICA               | DATE: <b>MA</b> | Y.16/2017 |  |
|   | CHECKED:                          | DATE:           |           |  |
|   | SCALE: 1:1                        | SHEET 1         | OF 2      |  |
| 0 | DRAWING NUMBER                    |                 | ISSUE     |  |
|   | 345-ENG-MASTER                    |                 | 1         |  |