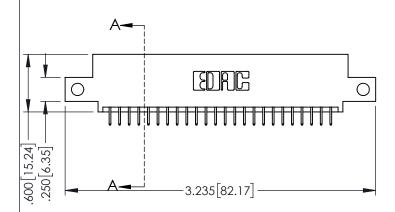

**SECTION A-A** 

INSULATOR MATERIAL: THERMOPLASTIC PBT BLACK, UL 94V-0 CONTACT MATERIAL; COPPER TIN ALLOY

CONTACT PLATING: GOLD ON THE MATING AREA, TIN PLATING ON THE CONTACT TAILS, NICKEL UNDERPLATE

..330[8.38] CARD SLOT .160[4.06] POINT OF CONTACT