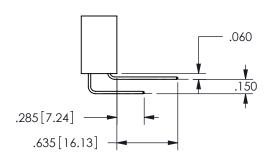

1

.160 4.06 .330[8.38] POINT OF CARD SLOT CONTACT .370 9.4 .150[3.81]

<u>Contact Dimensions:</u>
559-90 Degree Bend (Code 541 Contacts)
See Sheet 2 for Contact Code 555, 556, 558, 559, 560 **Dimensions** 

SECTION A-A

ISSUE NUMBER ORIGINAL

1

**Contact Code 558** 

Contact Code 559

**Contact Code 560** 

INSULATOR MATERIAL: THERMOPLASTIC POLYESTER, UL 94V-0

DAP MATERIAL AVAILABLE UPON REQUEST

CONTACT MATERIAL; COPPER ALLOY

CONTACT PLATING: GOLD ON THE MATING AREA, TIN PLATING ON THE CONTACT TAILS, NICKEL UNDERPLATE

345/395 SERIES CARD EDGE CONNECTOR CONTACT CODE 555,556,558,559,560 DIMENSIONS