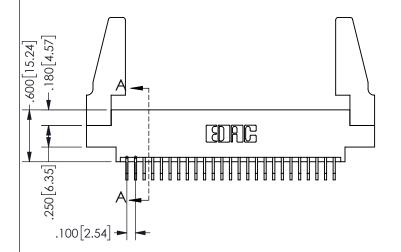

345/395 SERIES CARD EDGE CONNECTOR PART NUMBER: 345-050-559-888

YOUR CONNECTION TO QUALITY & SERVICE

**EDAC INC** TORONTO, ONTARIO CANADA

THESE DRAWINGS AND SPECIFICATIONS ARE THE PROPERTY OF EDAC INC.,AND SHALL NOT BE REPRODUCED, OR COPIED OR USED AS THE BASIS FOR THE MANUFACTURE OR SALE OF APPARATUS WITHOUT WRITTEN PERMISSION.

SECTION A-A

ISSUE NUMBER ORIGINAL

1

**Contact Code 558** 

Contact Code 559

**Contact Code 560** 

INSULATOR MATERIAL: THERMOPLASTIC POLYESTER, UL 94V-0

DAP MATERIAL AVAILABLE UPON REQUEST

CONTACT MATERIAL; COPPER ALLOY

CONTACT PLATING: GOLD ON THE MATING AREA, TIN PLATING ON THE CONTACT TAILS, NICKEL UNDERPLATE

345/395 SERIES CARD EDGE CONNECTOR CONTACT CODE 555,556,558,559,560 DIMENSIONS