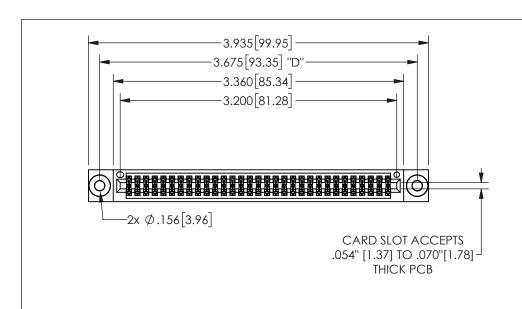

| 345/395 SERIES CARD EDGE CONNECTOR |  |
|------------------------------------|--|
| PART NUMBER: 345-062-556-203       |  |

YOUR CONNECTION TO QUALITY & SERVICE

**EDAC INC** TORONTO, ONTARIO CANADA

THESE DRAWINGS AND SPECIFICATIONS ARE THE PROPERTY OF EDAC INC.,AND SHALL NOT BE REPRODUCED,OR COPIED OR USED AS THE BASIS FOR THE MANUFACTURE OR SALE OF APPARATUS WITHOUT WRITTEN PERMISSION.