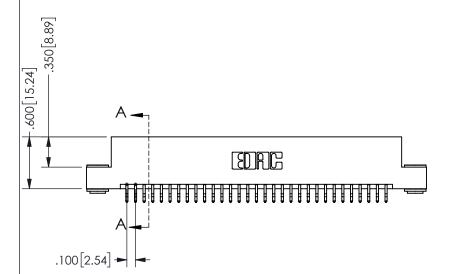

THIS IS A C.A.D. GENERATED DRAWING DO NOT MAKE MANUAL REVISIONS TO MASTER.

ISSUE NUMBER

ORIGINAL

1

.160 4.06 .330[8.38] POINT OF CARD SLOT CONTACT

<u>Contact Dimensions:</u>
556-Extender Board Bend (Code 520 Contacts)
See Sheet 2 for Contact Code 555, 556, 558, 559, 560 **Dimensions** 

SECTION A-A

ISSUE NUMBER ORIGINAL

1

**Contact Code 558** 

Contact Code 559

**Contact Code 560** 

INSULATOR MATERIAL: THERMOPLASTIC POLYESTER, UL 94V-0 DAP MATERIAL AVAILABLE UPON REQUEST

CONTACT MATERIAL; COPPER ALLOY

CONTACT PLATING: GOLD ON THE MATING AREA, TIN PLATING ON THE CONTACT TAILS, NICKEL UNDERPLATE