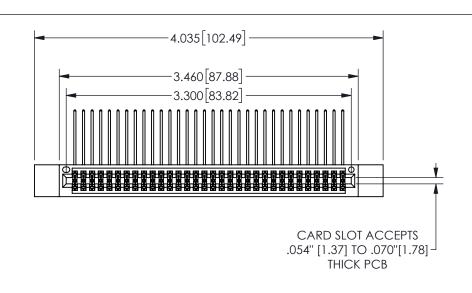

<u>Contact Dimensions:</u>
559-90 Degree Bend (Code 541 Contacts)
See Sheet 2 for Contact Code 555, 556, 558, 559, 560 **Dimensions** 

345/395 SERIES CARD EDGE CONNECTOR PART NUMBER: 345-064-559-812

YOUR CONNECTION TO QUALITY & SERVICE

**EDAC INC** TORONTO, ONTARIO CANADA

THESE DRAWINGS AND SPECIFICATIONS ARE THE PROPERTY OF EDAC INC.,AND SHALL NOT BE REPRODUCED,OR COPIED OR USED AS THE BASIS FOR THE MANUFACTURE OR SALE OF APPARATUS WITHOUT WRITTEN PERMISSION.