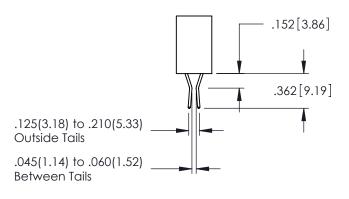

**Contact Code 558** 

Contact Code 559

Contact Code 560

INSULATOR MATERIAL: THERMOPLASTIC POLYESTER, UL 94V-0

DAP MATERIAL AVAILABLE UPON REQUEST

CONTACT MATERIAL; COPPER ALLOY CONTACT PLATING: GOLD ON THE MATING AREA, TIN PLATING ON THE CONTACT TAILS, NICKEL UNDERPLATE

345/395 SERIES CARD EDGE CONNECTOR CONTACT CODE 555,556,558,559,560 DIMENSIONS

YOUR CONNECTION TO QUALITY & SERVICE

|         | ACAD REFERENCE NO   | d reference no. <b>345-eng-master</b> |  |  |  |
|---------|---------------------|---------------------------------------|--|--|--|
| c       | DRAWN: R.STA.MONICA | DATE:MAY.16/2017                      |  |  |  |
| J       | CHECKED:            | DATE:                                 |  |  |  |
| D<br>ED | SCALE: 1:1          | SHEET 2 OF 2                          |  |  |  |
|         | DRAWING NUMBER      | ISSUE                                 |  |  |  |