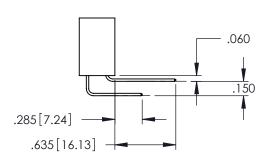

**Contact Code 558** 

Contact Code 559

Contact Code 560

INSULATOR MATERIAL: THERMOPLASTIC POLYESTER, UL 94V-0

DAP MATERIAL AVAILABLE UPON REQUEST

CONTACT MATERIAL; COPPER ALLOY CONTACT PLATING: GOLD ON THE MATING AREA, TIN PLATING ON THE CONTACT TAILS, NICKEL UNDERPLATE

345/395 SERIES CARD EDGE CONNECTOR CONTACT CODE 555,556,558,559,560 DIMENSIONS

YOUR CONNECTION TO QUALITY & SERVICE

|         | ACAD REFERENCE NO   | d reference no. <b>345-eng-master</b> |  |  |  |
|---------|---------------------|---------------------------------------|--|--|--|
| c       | DRAWN: R.STA.MONICA | DATE:MAY.16/2017                      |  |  |  |
| J       | CHECKED:            | DATE:                                 |  |  |  |
| D<br>ED | SCALE: 1:1          | SHEET 2 OF 2                          |  |  |  |
|         | DRAWING NUMBER      | ISSUE                                 |  |  |  |