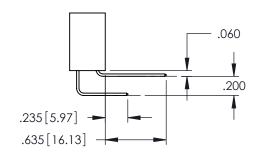

**Contact Code 558** 

Contact Code 559

Contact Code 560

INSULATOR MATERIAL: THERMOPLASTIC POLYESTER, UL 94V-0

DAP MATERIAL AVAILABLE UPON REQUEST

CONTACT MATERIAL; COPPER ALLOY CONTACT PLATING: GOLD ON THE MATING AREA, TIN PLATING ON THE CONTACT TAILS, NICKEL UNDERPLATE

345/395 SERIES CARD EDGE CONNECTOR CONTACT CODE 555,556,558,559,560 DIMENSIONS

YOUR CONNECTION TO QUALITY & SERVICE

|         | ACAD REFERENCE NO   | d reference no. <b>345-eng-master</b> |  |  |  |
|---------|---------------------|---------------------------------------|--|--|--|
| c       | DRAWN: R.STA.MONICA | DATE:MAY.16/2017                      |  |  |  |
| J       | CHECKED:            | DATE:                                 |  |  |  |
| D<br>ED | SCALE: 1:1          | SHEET 2 OF 2                          |  |  |  |
|         | DRAWING NUMBER      | ISSUE                                 |  |  |  |