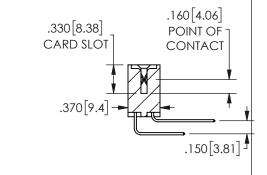

## -.180[4.57] .600[15.24] .250[6.35] .100[2.54]

<u>Contact Dimensions:</u>
559-90 Degree Bend (Code 541 Contacts)
See Sheet 2 for Contact Code 555, 556, 558, 559, 560 **Dimensions** 

| 345/395 SERIES CARD EDGE CONNECTOR |
|------------------------------------|
| PART NUMBER: 345-078-559-802       |

SECTION A-A

ISSUE NUMBER ORIGINAL

1

**Contact Code 558** 

Contact Code 559

Contact Code 560

INSULATOR MATERIAL: THERMOPLASTIC POLYESTER, UL 94V-0 DAP MATERIAL AVAILABLE UPON REQUEST

CONTACT MATERIAL; COPPER ALLOY