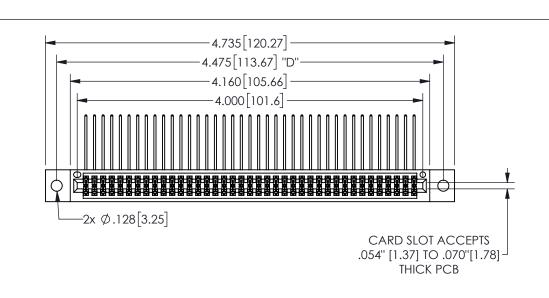

## -.180[4.57] .600[15.24] .250[6.35] .100[2.54]

<u>Contact Dimensions:</u>
559-90 Degree Bend (Code 541 Contacts)
See Sheet 2 for Contact Code 555, 556, 558, 559, 560 **Dimensions** 

| 345/395 SERIES CARD EDGE CONNECTOR |
|------------------------------------|
| PART NUMBER: 345-078-559-802       |