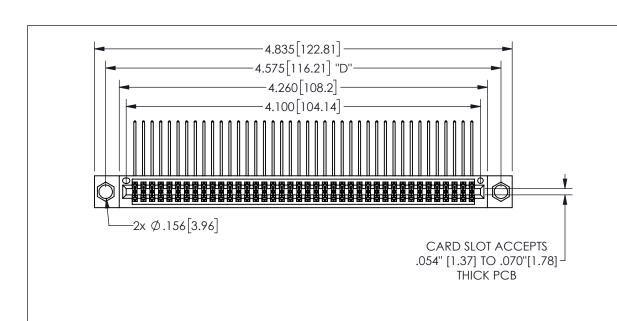

<u>Contact Dimensions:</u>
559-90 Degree Bend (Code 541 Contacts)
See Sheet 2 for Contact Code 555, 556, 558, 559, 560 **Dimensions** 

| 345/395 SERIES CARD EDGE CONNECTOR |  |
|------------------------------------|--|
| PART NUMBER: 345-080-559-504       |  |

YOUR CONNECTION TO QUALITY & SERVICE

**EDAC INC** TORONTO, ONTARIO CANADA

THESE DRAWINGS AND SPECIFICATIONS ARE THE PROPERTY OF EDAC INC.,AND SHALL NOT BE REPRODUCED,OR COPIED OR USED AS THE BASIS FOR THE MANUFACTURE OR SALE OF APPARATUS WITHOUT WRITTEN PERMISSION.

| ACAD REFERENCE NO. |              | 345-ENG-MASTER |           |
|--------------------|--------------|----------------|-----------|
| DRAWN:             | R.STA.MONICA | DATEMA         | Y.16/2017 |
| CHECKE             | D:           | DATE:          |           |
| SCALE:             | NTS          | SHEET          | OF 2      |
| DRAWING            | NUMBER       |                | ISSUE     |
| 345-ENG-MASTER     |              |                | 1         |