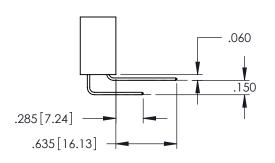

345/395 SERIES CARD EDGE CONNECTOR CONTACT CODE 555,556,558,559,560 DIMENSIONS

YOUR CONNECTION TO QUALITY & SERVICE

ACAD REFERENCE NO. 345-ENG-MASTER DATE:MAY.16/2017 DRAWN: R.STA.MONICA 1:1 SHEET 2 OF 2