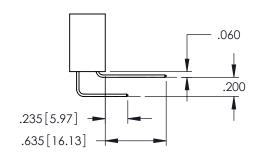

345/395 SERIES CARD EDGE CONNECTOR CONTACT CODE 555,556,558,559,560 DIMENSIONS

YOUR CONNECTION TO QUALITY & SERVICE

ACAD REFERENCE NO. 345-ENG-MASTER DATE:MAY.16/2017 DRAWN: R.STA.MONICA 1:1 SHEET 2 OF 2