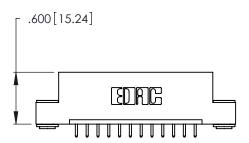

THIS IS A C.A.D. GENERATED DRAWING DO NOT MAKE MANUAL REVISIONS TO MASTER.

1

346/396 SERIES CARD EDGE CONNECTOR PART NUMBER: 346-012-521-103

**EDAC INC** TORONTO, ONTARIO CANADA

THESE DRAWINGS AND SPECIFICATIONS ARE THE PROPERTY OF EDAC INC., AND SHALL NOT BE REPRODUCED, OR COPIED OR USED AS THE BASIS FOR THE MANUFACTURE OR SALE OF APPARATUS WITHOUT WRITTEN PERMISSION.