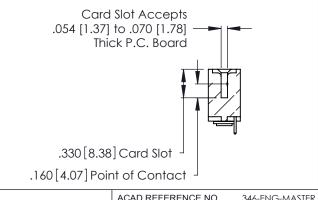

THIS IS A C.A.D. GENERATED DRAWING DO NOT MAKE MANUAL REVISIONS TO MASTER.

ISSUE NUMBER

ORIGINAL

1

**Contact Code 555** 

Contact Code 556

**Contact Code 558** 

**Contact Code 559** 

**Contact Code 560** 

INSULATOR MATERIAL: THERMOPLASTIC POLYESTER, UL 94V-0 CONTACT MATERIAL; COPPER, NICKEL, TIN ALLOY CA-725 CONTACT PLATING: GOLD ON THE MATING AREA, TIN-LEAD

ON THE CONTACT TAILS, NICKEL UNDERPLATE

346/396 SERIES CARD EDGE CONNECTOR CONTACT CODE 555,556,558,559,560 DIMENSIONS

YOUR CONNECTION TO QUALITY & SERVICE

**EDAC INC** TORONTO, ONTARIO CANADA

THESE DRAWINGS AND SPECIFICATIONS ARE THE PROPERTY OF EDAC INC.,AND SHALL NOT BE REPRODUCED, OR COPIED OR USED AS THE BASIS FOR THE MANUFACTURE OR SALE OF APPARATUS WITHOUT WRITTEN PERMISSION.