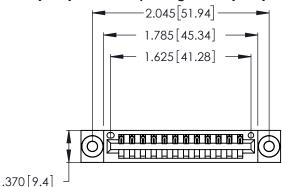

Contact Dimensions: 521-P.C. Tail .025 Sq. (0.64 Sq.) - Tail LG. =.150 (3.81) .125 (3.18) Contact Spacing x .250 (6.35) Row Spacing

- INSULATOR MATERIAL: THERMOPLASTIC POLYESTER, UL 94V-0 CONTACT MATERIAL; COPPER, NICKEL, TIN ALLOY CA-725
- CONTACT PLATING: GOLD ON THE MATING AREA, TIN-LEAD ON THE CONTACT TAILS, NICKEL UNDERPLATE

THIS IS A C.A.D. GENERATED DRAWING DO NOT MAKE MANUAL REVISIONS TO MASTER.

1

346/396 SERIES CARD EDGE CONNECTOR PART NUMBER: 346-012-521-103

**EDAC INC** TORONTO, ONTARIO CANADA

THESE DRAWINGS AND SPECIFICATIONS ARE THE PROPERTY OF EDAC INC., AND SHALL NOT BE REPRODUCED, OR COPIED OR USED AS THE BASIS FOR THE MANUFACTURE OR SALE OF APPARATUS WITHOUT WRITTEN PERMISSION.