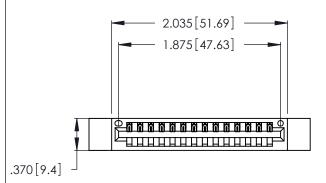

<u>Contact Dimensions:</u>
526-P.C. Tail .018 Sq. (0.46 Sq.) - Tail LG. =.350 (8.89)
.125 (3.18) Contact Spacing x .250 (6.35) Row Spacing

- INSULATOR MATERIAL: THERMOPLASTIC POLYESTER, UL 94V-0 CONTACT MATERIAL; COPPER, NICKEL, TIN ALLOY CA-725
- CONTACT PLATING: GOLD ON THE MATING AREA, TIN-LEAD ON THE CONTACT TAILS, NICKEL UNDERPLATE

THIS IS A C.A.D. GENERATED DRAWING DO NOT MAKE MANUAL REVISIONS TO MASTER.

| 346/396 SERIES CARD EDGE CONNECTOR |
|------------------------------------|
| PART NUMBER: 346-014-526-112       |

**EDAC INC** TORONTO, ONTARIO CANADA