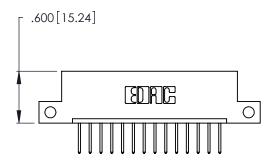

THIS IS A C.A.D. GENERATED DRAWING DO NOT MAKE MANUAL REVISIONS TO MASTER.

| 346/396 SERIES CARD EDGE CONNECTOR |
|------------------------------------|
| PART NUMBER: 346-014-526-112       |

**EDAC INC** TORONTO, ONTARIO CANADA

THESE DRAWINGS AND SPECIFICATIONS ARE THE PROPERTY OF EDAC INC.,AND SHALL NOT BE REPRODUCED, OR COPIED OR USED AS THE BASIS FOR THE MANUFACTURE OR SALE OF APPARATUS WITHOUT WRITTEN PERMISSION.

| ACAD REFERENCE NO. |       | 346-ENG-MASTER |           |
|--------------------|-------|----------------|-----------|
| DRAWN:             | J.LEE | DATE: AF       | PR. 22/09 |
| CHECKED:           |       | DATE:          |           |
| SCALE:             | N.T.S | SHEET          | OF 2      |
| DRAWING NUMBER     |       |                | ISSUE     |
| 346-ENG-MASTER     |       | 1              |           |