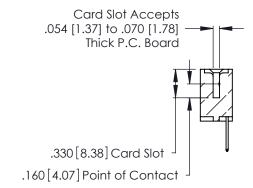

**Contact Code 560** 

INSULATOR MATERIAL: THERMOPLASTIC POLYESTER, UL 94V-0 CONTACT MATERIAL; COPPER, NICKEL, TIN ALLOY CA-725 CONTACT PLATING: GOLD ON THE MATING AREA, TIN-LEAD

ON THE CONTACT TAILS, NICKEL UNDERPLATE

346/396 SERIES CARD EDGE CONNECTOR CONTACT CODE 555,556,558,559,560 DIMENSIONS

YOUR CONNECTION TO QUALITY & SERVICE

**EDAC INC** TORONTO, ONTARIO CANADA

THESE DRAWINGS AND SPECIFICATIONS ARE THE PROPERTY OF EDAC INC.,AND SHALL NOT BE REPRODUCED, OR COPIED OR USED AS THE BASIS FOR THE MANUFACTURE OR SALE OF APPARATUS WITHOUT WRITTEN PERMISSION.