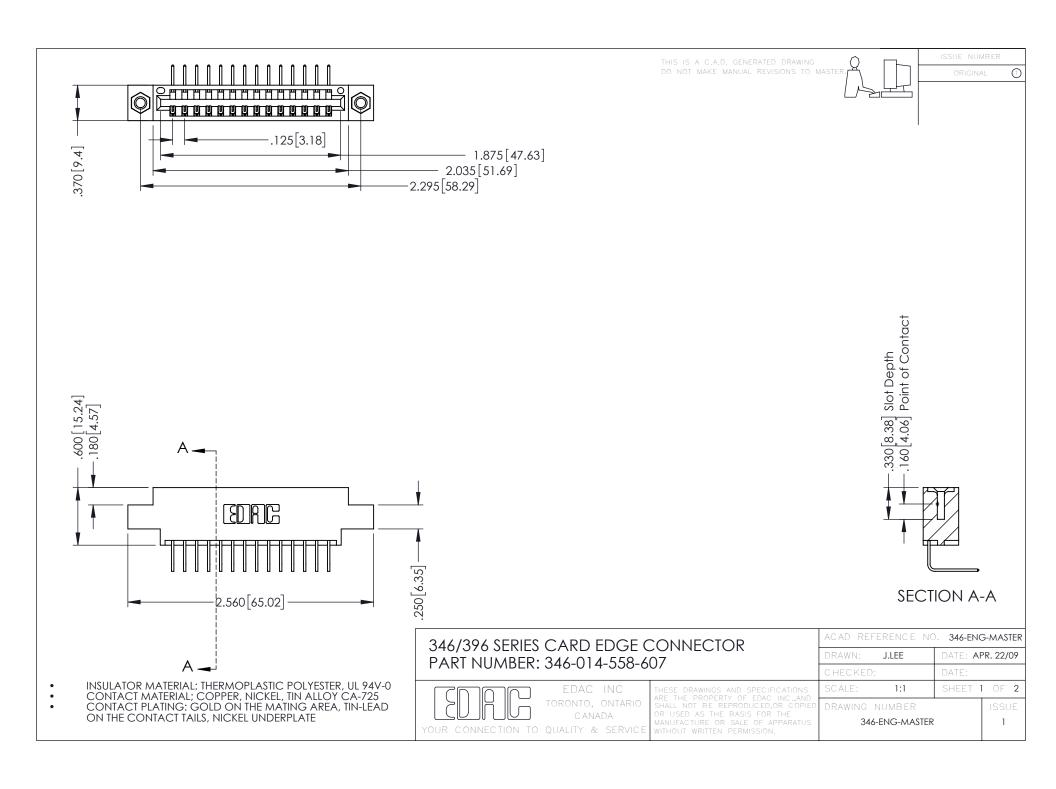

**Contact Code 555** 

**Contact Code 556** 

INSULATOR MATERIAL: THERMOPLASTIC POLYESTER, UL 94V-0 CONTACT MATERIAL; COPPER, NICKEL, TIN ALLOY CA-725

CONTACT PLATING: GOLD ON THE MATING AREA, TIN-LEAD ON THE CONTACT TAILS, NICKEL UNDERPLATE