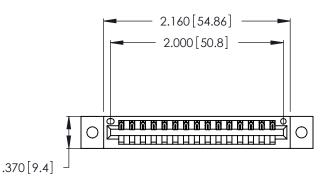

<u>Contact Dimensions:</u>
541-Wire Wrap .025 Sq. (0.64 Sq.) - Tail LG. =.750 (19.05)
.125 (3.18) Contact Spacing x .250 (6.35) Row Spacing

- INSULATOR MATERIAL: THERMOPLASTIC POLYESTER, UL 94V-0 CONTACT MATERIAL; COPPER, NICKEL, TIN ALLOY CA-725
- CONTACT PLATING: GOLD ON THE MATING AREA, TIN-LEAD ON THE CONTACT TAILS, NICKEL UNDERPLATE

THIS IS A C.A.D. GENERATED DRAWING DO NOT MAKE MANUAL REVISIONS TO MASTER.

| 346/396 SERIES CARD EDGE CONNECTOR |
|------------------------------------|
| PART NUMBER: 346-015-541-602       |

**EDAC INC** TORONTO, ONTARIO CANADA