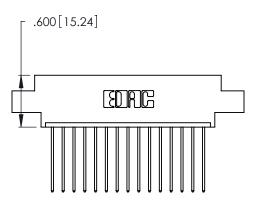

THIS IS A C.A.D. GENERATED DRAWING DO NOT MAKE MANUAL REVISIONS TO MASTER.

| 346/396 SERIES CARD EDGE CONNECTOR |
|------------------------------------|
| PART NUMBER: 346-015-541-602       |

**EDAC INC** TORONTO, ONTARIO CANADA