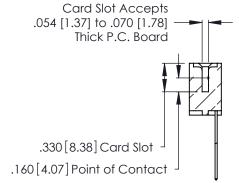

**Contact Code 560** 

INSULATOR MATERIAL: THERMOPLASTIC POLYESTER, UL 94V-0 CONTACT MATERIAL; COPPER, NICKEL, TIN ALLOY CA-725 CONTACT PLATING: GOLD ON THE MATING AREA, TIN-LEAD

ON THE CONTACT TAILS, NICKEL UNDERPLATE

346/396 SERIES CARD EDGE CONNECTOR CONTACT CODE 555,556,558,559,560 DIMENSIONS

YOUR CONNECTION TO QUALITY & SERVICE

**EDAC INC** TORONTO, ONTARIO CANADA

THESE DRAWINGS AND SPECIFICATIONS ARE THE PROPERTY OF EDAC INC.,AND SHALL NOT BE REPRODUCED, OR COPIED OR USED AS THE BASIS FOR THE MANUFACTURE OR SALE OF APPARATUS WITHOUT WRITTEN PERMISSION.