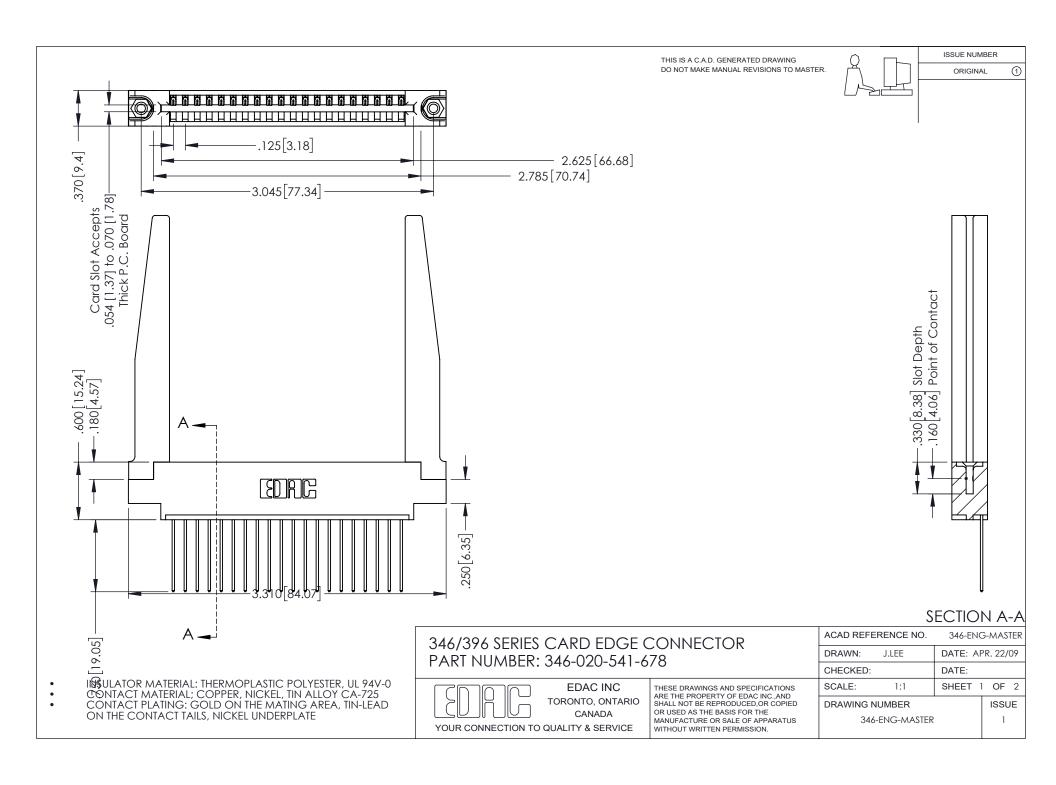

ISSUE NUMBER ORIGINAL 1

## **Contact Code 556**

INSULATOR MATERIAL: THERMOPLASTIC POLYESTER, UL 94V-0 CONTACT MATERIAL; COPPER, NICKEL, TIN ALLOY CA-725 CONTACT PLATING: GOLD ON THE MATING AREA, TIN-LEAD

ON THE CONTACT TAILS, NICKEL UNDERPLATE

## 346/396 SERIES CARD EDGE CONNECTOR CONTACT CODE 555,556,558,559,560 DIMENSIONS

YOUR CONNECTION TO QUALITY & SERVICE

**EDAC INC** TORONTO, ONTARIO CANADA

THESE DRAWINGS AND SPECIFICATIONS ARE THE PROPERTY OF EDAC INC.,AND SHALL NOT BE REPRODUCED, OR COPIED OR USED AS THE BASIS FOR THE MANUFACTURE OR SALE OF APPARATUS WITHOUT WRITTEN PERMISSION.

|  | ACAD REFERENCE NO. | 346-ENG-MASTER   |
|--|--------------------|------------------|
|  | DRAWN: J.LEE       | DATE: APR. 22/09 |
|  | CHECKED:           | DATE:            |
|  | SCALE: 1:1         | SHEET 2 OF 2     |
|  | DRAWING NUMBER     | ISSUE            |
|  | 346-ENG-MASTER     | 1                |