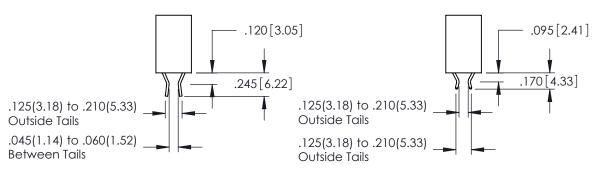

Α 🚤

THIS IS A C.A.D. GENERATED DRAWING DO NOT MAKE MANUAL REVISIONS TO MASTER.

ORIGINAL 1

ISSUE NUMBER

**Contact Code 555** 

**Contact Code 556** 

INSULATOR MATERIAL: THERMOPLASTIC POLYESTER, UL 94V-0 CONTACT MATERIAL; COPPER, NICKEL, TIN ALLOY CA-725 CONTACT PLATING: GOLD ON THE MATING AREA, TIN-LEAD

ON THE CONTACT TAILS, NICKEL UNDERPLATE

## 346/396 SERIES CARD EDGE CONNECTOR CONTACT CODE 555,556,558,559,560 DIMENSIONS

YOUR CONNECTION TO QUALITY & SERVICE

**EDAC INC** TORONTO, ONTARIO CANADA

THESE DRAWINGS AND SPECIFICATIONS ARE THE PROPERTY OF EDAC INC.,AND SHALL NOT BE REPRODUCED, OR COPIED OR USED AS THE BASIS FOR THE MANUFACTURE OR SALE OF APPARATUS WITHOUT WRITTEN PERMISSION.