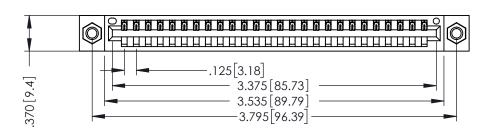

THIS IS A C.A.D. GENERATED DRAWING DO NOT MAKE MANUAL REVISIONS TO MASTER.

ISSUE NUMBER

ORIGINAL

1

.330 [8.38] Slot Depth .160 [4.06] Point of Contact

SECTION A-A

346/396 SERIES CARD EDGE CONNECTOR PART NUMBER: 346-026-521-107

| ACAD REFERENCE NO. | 346-ENG-MASTER   |
|--------------------|------------------|
| DRAWN: J.LEE       | DATE: APR. 22/09 |
| CHECKED:           | DATE:            |
| SCALE: 1:1         | SHEET 1 OF 2     |
| DRAWING NUMBER     | ISSUE            |
| 24/ [NC 1445]      | -p   1           |