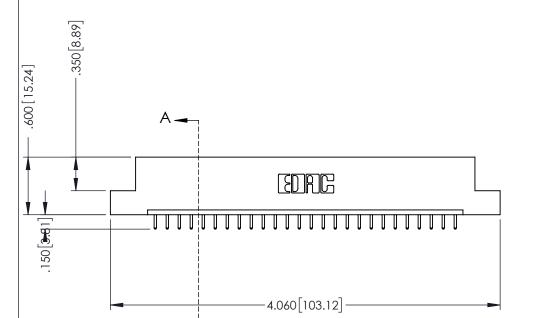

THIS IS A C.A.D. GENERATED DRAWING DO NOT MAKE MANUAL REVISIONS TO MASTER.

ISSUE NUMBER

ORIGINAL

1

.330 [8.38] Slot Depth .160 [4.06] Point of Contact

SECTION A-A

346/396 SERIES CARD EDGE CONNECTOR PART NUMBER: 346-026-521-107

Α 🚤

THIS IS A C.A.D. GENERATED DRAWING DO NOT MAKE MANUAL REVISIONS TO MASTER.

ORIGINAL 1

ISSUE NUMBER

**Contact Code 555** 

**Contact Code 556** 

INSULATOR MATERIAL: THERMOPLASTIC POLYESTER, UL 94V-0 CONTACT MATERIAL; COPPER, NICKEL, TIN ALLOY CA-725 CONTACT PLATING: GOLD ON THE MATING AREA, TIN-LEAD