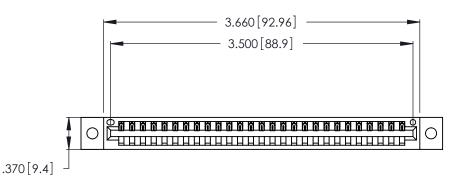

346/396 SERIES CARD EDGE CONNECTOR PART NUMBER: 346-027-541-602

**EDAC INC** TORONTO, ONTARIO CANADA

THESE DRAWINGS AND SPECIFICATIONS ARE THE PROPERTY OF EDAC INC.,AND SHALL NOT BE REPRODUCED, OR COPIED OR USED AS THE BASIS FOR THE MANUFACTURE OR SALE OF APPARATUS WITHOUT WRITTEN PERMISSION.

<u>Contact Dimensions:</u>
541-Wire Wrap .025 Sq. (0.64 Sq.) - Tail LG. =.750 (19.05)
.125 (3.18) Contact Spacing x .250 (6.35) Row Spacing

THIS IS A C.A.D. GENERATED DRAWING DO NOT MAKE MANUAL REVISIONS TO MASTER.

ISSUE NUMBER ORIGINAL 1

Card Slot Accepts .054 [1.37] to .070 [1.78] Thick P.C. Board .330 [8.38] Card Slot .160 [4.07] Point of Contact

- INSULATOR MATERIAL: THERMOPLASTIC POLYESTER, UL 94V-0 CONTACT MATERIAL; COPPER, NICKEL, TIN\_ALLOY CA-725
- CONTACT PLATING: GOLD ON THE MATING AREA, TIN-LEAD ON THE CONTACT TAILS, NICKEL UNDERPLATE