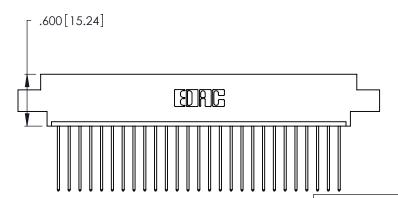

ISSUE NUMBER ORIGINAL 1

Card Slot Accepts .054 [1.37] to .070 [1.78] Thick P.C. Board .330 [8.38] Card Slot .160 [4.07] Point of Contact

- INSULATOR MATERIAL: THERMOPLASTIC POLYESTER, UL 94V-0 CONTACT MATERIAL; COPPER, NICKEL, TIN\_ALLOY CA-725
- CONTACT PLATING: GOLD ON THE MATING AREA, TIN-LEAD ON THE CONTACT TAILS, NICKEL UNDERPLATE

346/396 SERIES CARD EDGE CONNECTOR PART NUMBER: 346-027-541-602

**EDAC INC** TORONTO, ONTARIO CANADA

THESE DRAWINGS AND SPECIFICATIONS ARE THE PROPERTY OF EDAC INC.,AND SHALL NOT BE REPRODUCED, OR COPIED OR USED AS THE BASIS FOR THE MANUFACTURE OR SALE OF APPARATUS WITHOUT WRITTEN PERMISSION.