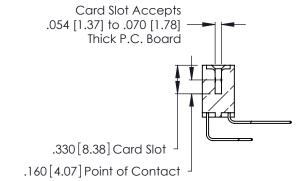

THIS IS A C.A.D. GENERATED DRAWING DO NOT MAKE MANUAL REVISIONS TO MASTER.

ISSUE NUMBER

ORIGINAL

1

**Contact Code 555** 

Contact Code 556

**Contact Code 558** 

**Contact Code 559** 

**Contact Code 560** 

INSULATOR MATERIAL: THERMOPLASTIC POLYESTER, UL 94V-0 CONTACT MATERIAL; COPPER, NICKEL, TIN ALLOY CA-725 CONTACT PLATING: GOLD ON THE MATING AREA, TIN-LEAD ON THE CONTACT TAILS, NICKEL UNDERPLATE

## 346/396 SERIES CARD EDGE CONNECTOR CONTACT CODE 555,556,558,559,560 DIMENSIONS

YOUR CONNECTION TO QUALITY & SERVICE

**EDAC INC** TORONTO, ONTARIO CANADA

THESE DRAWINGS AND SPECIFICATIONS ARE THE PROPERTY OF EDAC INC.,AND SHALL NOT BE REPRODUCED, OR COPIED OR USED AS THE BASIS FOR THE MANUFACTURE OR SALE OF APPARATUS WITHOUT WRITTEN PERMISSION.