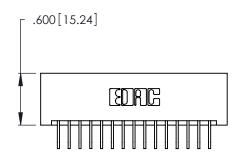

| 346/396 SERIES CARD EDGE CONNECTOR |
|------------------------------------|
| PART NUMBER: 346-030-558-201       |

YOUR CONNECTION TO QUALITY & SERVICE

**EDAC INC** TORONTO, ONTARIO CANADA

THESE DRAWINGS AND SPECIFICATIONS ARE THE PROPERTY OF EDAC INC.,AND SHALL NOT BE REPRODUCED, OR COPIED OR USED AS THE BASIS FOR THE MANUFACTURE OR SALE OF APPARATUS WITHOUT WRITTEN PERMISSION.

| ACAD REFERENCE NO. |        | 346-ENG-MASTER |           |
|--------------------|--------|----------------|-----------|
| DRAWN:             | J.LEE  | DATE: AF       | PR. 22/09 |
| CHECKED:           |        | DATE:          |           |
| SCALE:             | N.T.S  | SHEET          | OF 2      |
| DRAWING N          | IUMBER |                | ISSUE     |
| 346-ENG-MASTER     |        |                | 1         |
|                    |        |                |           |