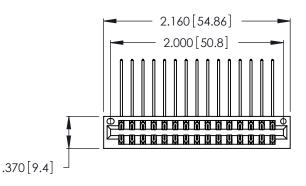

Contact Dimensions:
558-90 Degree Bend (Code 541 Contacts)
See Sheet 2 for Contact Code 555, 556, 558, 559, 560 Dimensions

THIS IS A C.A.D. GENERATED DRAWING DO NOT MAKE MANUAL REVISIONS TO MASTER.

- INSULATOR MATERIAL: THERMOPLASTIC POLYESTER, UL 94V-0 CONTACT MATERIAL; COPPER, NICKEL, TIN ALLOY CA-725
- CONTACT PLATING: GOLD ON THE MATING AREA, TIN-LEAD ON THE CONTACT TAILS, NICKEL UNDERPLATE

| 346/396 SERIES CARD EDGE CONNECTOR |
|------------------------------------|
| PART NUMBER: 346-030-558-201       |

YOUR CONNECTION TO QUALITY & SERVICE

**EDAC INC** TORONTO, ONTARIO CANADA

THESE DRAWINGS AND SPECIFICATIONS ARE THE PROPERTY OF EDAC INC.,AND SHALL NOT BE REPRODUCED, OR COPIED OR USED AS THE BASIS FOR THE MANUFACTURE OR SALE OF APPARATUS WITHOUT WRITTEN PERMISSION.