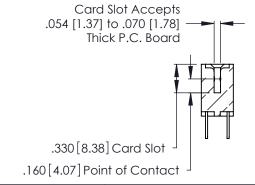

346/396 SERIES CARD EDGE CONNECTOR CONTACT CODE 555,556,558,559,560 DIMENSIONS

YOUR CONNECTION TO QUALITY & SERVICE

**EDAC INC** TORONTO, ONTARIO CANADA

THESE DRAWINGS AND SPECIFICATIONS ARE THE PROPERTY OF EDAC INC.,AND SHALL NOT BE REPRODUCED, OR COPIED OR USED AS THE BASIS FOR THE MANUFACTURE OR SALE OF APPARATUS WITHOUT WRITTEN PERMISSION.

**Contact Code 560** 

INSULATOR MATERIAL: THERMOPLASTIC POLYESTER, UL 94V-0 CONTACT MATERIAL; COPPER, NICKEL, TIN ALLOY CA-725 CONTACT PLATING: GOLD ON THE MATING AREA, TIN-LEAD

ON THE CONTACT TAILS, NICKEL UNDERPLATE