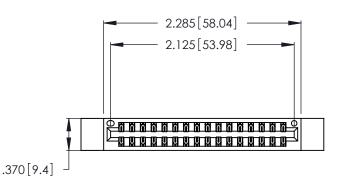

THIS IS A C.A.D. GENERATED DRAWING DO NOT MAKE MANUAL REVISIONS TO MASTER.

| 346/396 SERIES CARD EDGE CONNECTO | )R |
|-----------------------------------|----|
| PART NUMBER: 346-032-500-212      |    |

Contact Dimensions: 500-Wire Hole .050x.025 (1.27x0.64) - Tail LG. =.260 (6.60) .125 (3.18) Contact Spacing x .250 (6.35) Row Spacing

- INSULATOR MATERIAL: THERMOPLASTIC POLYESTER, UL 94V-0 CONTACT MATERIAL; COPPER, NICKEL, TIN ALLOY CA-725
- CONTACT PLATING: GOLD ON THE MATING AREA, TIN-LEAD ON THE CONTACT TAILS, NICKEL UNDERPLATE