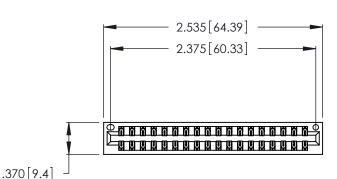

THIS IS A C.A.D. GENERATED DRAWING DO NOT MAKE MANUAL REVISIONS TO MASTER.

| 346/396 SERIES CARD EDGE CONNECTOR |
|------------------------------------|
| PART NUMBER: 346-036-500-201       |

**EDAC INC** TORONTO, ONTARIO CANADA

346/396 SERIES CARD EDGE CONNECTOR CONTACT CODE 555,556,558,559,560 DIMENSIONS

YOUR CONNECTION TO QUALITY & SERVICE

**EDAC INC** TORONTO, ONTARIO CANADA

THESE DRAWINGS AND SPECIFICATIONS ARE THE PROPERTY OF EDAC INC.,AND SHALL NOT BE REPRODUCED, OR COPIED OR USED AS THE BASIS FOR THE MANUFACTURE OR SALE OF APPARATUS WITHOUT WRITTEN PERMISSION.