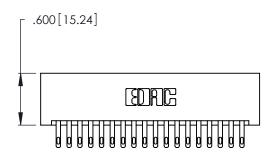

THIS IS A C.A.D. GENERATED DRAWING DO NOT MAKE MANUAL REVISIONS TO MASTER.

| 346/396 SERIES CARD EDGE CONNECTOR |
|------------------------------------|
| PART NUMBER: 346-036-500-201       |

**EDAC INC** TORONTO, ONTARIO CANADA

346/396 SERIES CARD EDGE CONNECTOR CONTACT CODE 555,556,558,559,560 DIMENSIONS

YOUR CONNECTION TO QUALITY & SERVICE

**EDAC INC** TORONTO, ONTARIO CANADA

THESE DRAWINGS AND SPECIFICATIONS ARE THE PROPERTY OF EDAC INC.,AND SHALL NOT BE REPRODUCED, OR COPIED OR USED AS THE BASIS FOR THE MANUFACTURE OR SALE OF APPARATUS WITHOUT WRITTEN PERMISSION.