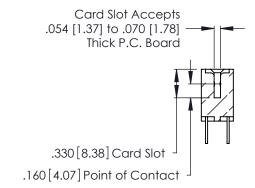

Contact Dimensions: 500-Wire Hole .050x.025 (1.27x0.64) - Tail LG. =.260 (6.60) .125 (3.18) Contact Spacing x .250 (6.35) Row Spacing

- INSULATOR MATERIAL: THERMOPLASTIC POLYESTER, UL 94V-0 CONTACT MATERIAL; COPPER, NICKEL, TIN\_ALLOY CA-725
- CONTACT PLATING: GOLD ON THE MATING AREA, TIN-LEAD ON THE CONTACT TAILS, NICKEL UNDERPLATE

**Contact Code 560** 

INSULATOR MATERIAL: THERMOPLASTIC POLYESTER, UL 94V-0 CONTACT MATERIAL; COPPER, NICKEL, TIN ALLOY CA-725 CONTACT PLATING: GOLD ON THE MATING AREA, TIN-LEAD ON THE CONTACT TAILS, NICKEL UNDERPLATE