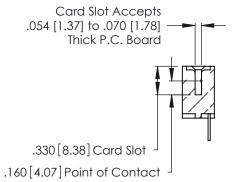

Contact Dimensions: 500-Wire Hole .050x.025 (1.27x0.64) - Tail LG. =.260 (6.60) .125 (3.18) Contact Spacing x .250 (6.35) Row Spacing

THIS IS A C.A.D. GENERATED DRAWING DO NOT MAKE MANUAL REVISIONS TO MASTER.

1

- INSULATOR MATERIAL: THERMOPLASTIC POLYESTER, UL 94V-0 CONTACT MATERIAL; COPPER, NICKEL, TIN\_ALLOY CA-725
- CONTACT PLATING: GOLD ON THE MATING AREA, TIN-LEAD ON THE CONTACT TAILS, NICKEL UNDERPLATE