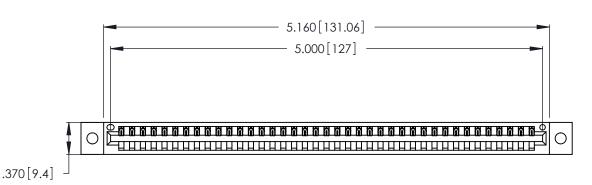

| 346/396 SERIES CARD EDGE CONNECTOR |
|------------------------------------|
| PART NUMBER: 346-039-500-602       |

**EDAC INC** TORONTO, ONTARIO CANADA

THESE DRAWINGS AND SPECIFICATIONS ARE THE PROPERTY OF EDAC INC., AND SHALL NOT BE REPRODUCED, OR COPIED OR USED AS THE BASIS FOR THE MANUFACTURE OR SALE OF APPARATUS WITHOUT WRITTEN PERMISSION.

| ACAD REFERENCE NO. |             | 346-ENG-MASTER |           |
|--------------------|-------------|----------------|-----------|
| DRAWN:             | J.LEE       | DATE: AF       | PR. 22/09 |
| CHECKED:           |             | DATE:          |           |
| SCALE:             | N.T.S       | SHEET          | OF 2      |
| DRAWING NUMBER     |             | ISSUE          |           |
| 346                | -ENG-MASTER |                | 1         |