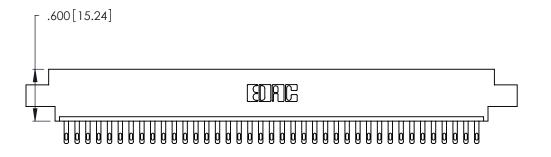

| 346/396 SERIES CARD EDGE CONNECTOR |
|------------------------------------|
| PART NUMBER: 346-039-500-602       |

**EDAC INC** TORONTO, ONTARIO CANADA

THESE DRAWINGS AND SPECIFICATIONS ARE THE PROPERTY OF EDAC INC., AND SHALL NOT BE REPRODUCED, OR COPIED OR USED AS THE BASIS FOR THE MANUFACTURE OR SALE OF APPARATUS WITHOUT WRITTEN PERMISSION.

| ACAD REFERENCE NO. |             | 346-ENG-MASTER |           |
|--------------------|-------------|----------------|-----------|
| DRAWN:             | J.LEE       | DATE: AF       | PR. 22/09 |
| CHECKED:           |             | DATE:          |           |
| SCALE:             | N.T.S       | SHEET          | OF 2      |
| DRAWING NUMBER     |             | ISSUE          |           |
| 346                | -ENG-MASTER |                | 1         |