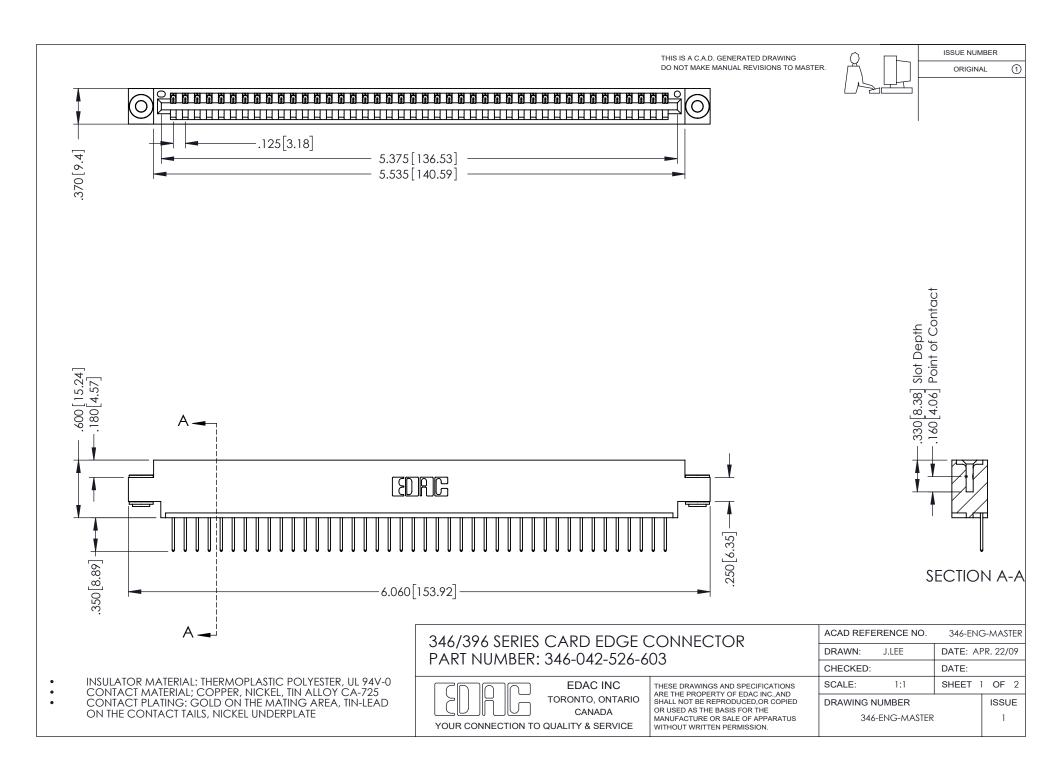

## **Contact Code 556**

INSULATOR MATERIAL: THERMOPLASTIC POLYESTER, UL 94V-0 CONTACT MATERIAL; COPPER, NICKEL, TIN ALLOY CA-725 CONTACT PLATING: GOLD ON THE MATING AREA, TIN-LEAD

ON THE CONTACT TAILS, NICKEL UNDERPLATE

## 346/396 SERIES CARD EDGE CONNECTOR CONTACT CODE 555,556,558,559,560 DIMENSIONS

YOUR CONNECTION TO QUALITY & SERVICE

**EDAC INC** TORONTO, ONTARIO CANADA

THESE DRAWINGS AND SPECIFICATIONS ARE THE PROPERTY OF EDAC INC.,AND SHALL NOT BE REPRODUCED, OR COPIED OR USED AS THE BASIS FOR THE MANUFACTURE OR SALE OF APPARATUS WITHOUT WRITTEN PERMISSION.