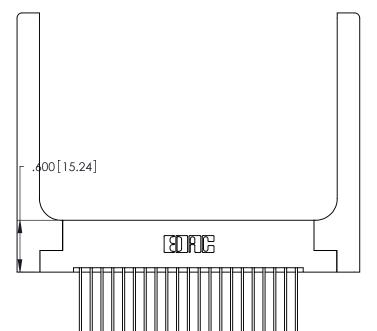

ISSUE NUMBER

ORIGINAL

1

Card Slot Accepts

.054 [1.37] to .070 [1.78] Thick P.C. Board

.330 [8.38] Card Slot

THIS IS A C.A.D. GENERATED DRAWING DO NOT MAKE MANUAL REVISIONS TO MASTER.

THIS IS A C.A.D. GENERATED DRAWING DO NOT MAKE MANUAL REVISIONS TO MASTER.