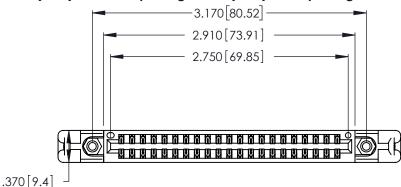

Contact Dimensions: 541-Wire Wrap .025 Sq. (0.64 Sq.) - Tail LG. =.750 (19.05) .125 (3.18) Contact Spacing x .250 (6.35) Row Spacing

.160 [4.07] Point of Contact 346/396 SERIES CARD EDGE CONNECTOR PART NUMBER: 346-042-541-258

INSULATOR MATERIAL: THERMOPLASTIC POLYESTER, UL 94V-0 CONTACT MATERIAL; COPPER, NICKEL, TIN ALLOY CA-725 CONTACT PLATING: GOLD ON THE MATING AREA, TIN-LEAD

ON THE CONTACT TAILS, NICKEL UNDERPLATE

346/396 SERIES CARD EDGE CONNECTOR CONTACT CODE 555,556,558,559,560 DIMENSIONS