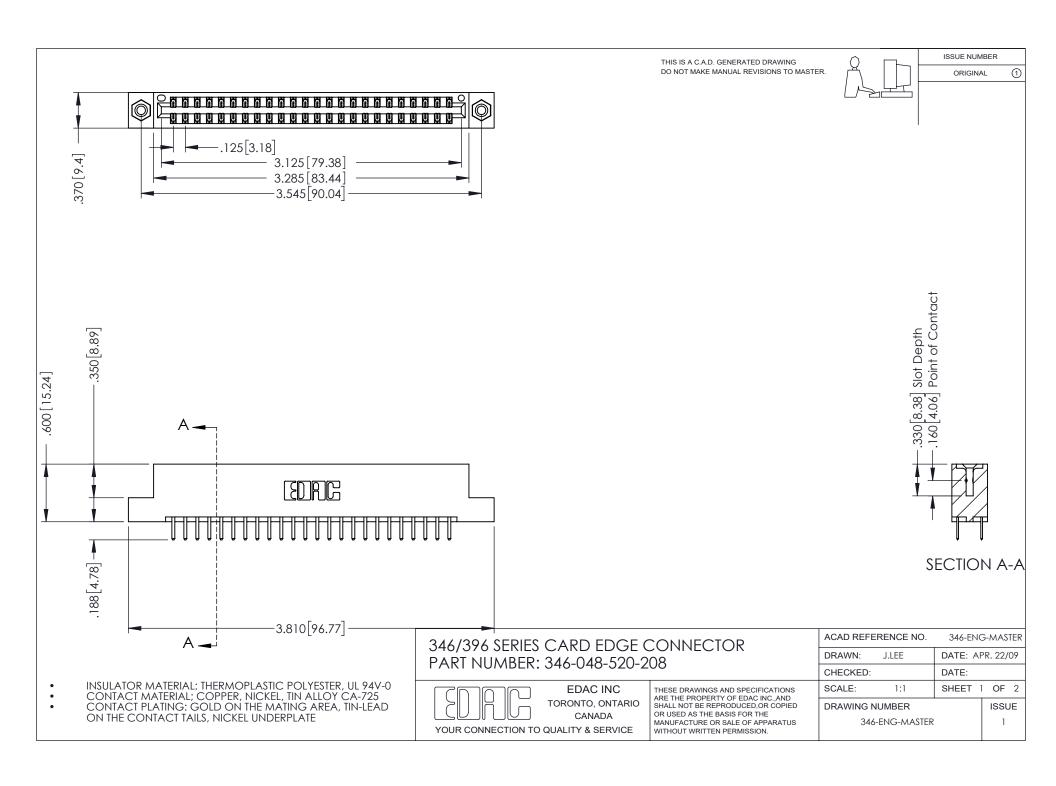

## **Contact Code 556**

INSULATOR MATERIAL: THERMOPLASTIC POLYESTER, UL 94V-0 CONTACT MATERIAL; COPPER, NICKEL, TIN ALLOY CA-725 CONTACT PLATING: GOLD ON THE MATING AREA, TIN-LEAD

ON THE CONTACT TAILS, NICKEL UNDERPLATE

## 346/396 SERIES CARD EDGE CONNECTOR CONTACT CODE 555,556,558,559,560 DIMENSIONS

YOUR CONNECTION TO QUALITY & SERVICE

**EDAC INC** TORONTO, ONTARIO CANADA

THESE DRAWINGS AND SPECIFICATIONS ARE THE PROPERTY OF EDAC INC.,AND SHALL NOT BE REPRODUCED, OR COPIED OR USED AS THE BASIS FOR THE MANUFACTURE OR SALE OF APPARATUS WITHOUT WRITTEN PERMISSION.